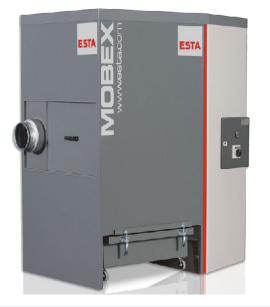

# ESTA MOBEX P-24

#### DESCRIPTION

The ESTA Mobex P series of compact stationary dust extractors is for extracting dry and free-flowing dusts. The extractors can be used in nearly all industries for individual and multiple workstations; e.g. at circular saws, grinding and milling machines, etc. Up to four extraction points can be serviced simultaneously.

#### **FEATURES**

- High suction performance
- Low operating costs thanks to cleanable
  permanent filter
- Long filter life due to a pre-separation system
- Low operating noise thanks to a sound-insulated housing
- Small space requirement due to compact design
- Easy, dust-free removal of collected material through a new disposal system

#### CHARACTERISTICS

- Automatic jet pulse cleaning system
- Cleanable long life filter cartridges (dust classification M)
- Integrated impact separator
- Easy to replaceable dust collection bins
- New housing structure of sandwich panel