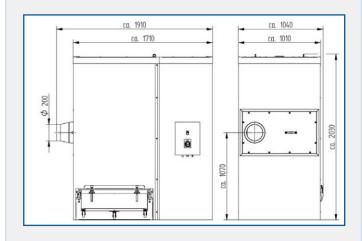

# TECHNICAL SPECIFICATION

| Dimensions (LxWxH)             | 1910x1040x2030 mm |
|--------------------------------|-------------------|
| Voltage                        | 400 V             |
| Motor                          | 3.0 kW            |
| Frequency (Rated)              | 50 Hz             |
| Fuse                           | 16 A              |
| Max. Negative Pressure         | 3400 Pa           |
| Max. Airflow                   | 2800 m³/h         |
| Sound Level                    | 71 db(A)          |
| Filter Surface                 | 24 m²             |
| No. of filter elements         | 2 рс              |
| Filter Cleaning                | Jet-Pulse         |
| Weight                         | 310 kg            |
| Intake                         | 200 mm            |
| Dust Collection Bin            | 100-150 litres    |
| Compressed air<br>requirement* | ca. 19 l/impuls   |
| Compressed air connection      | 4-6 bar           |

# DIMENSIONS