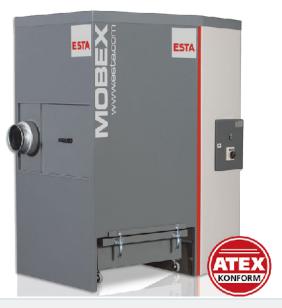

# ESTA MOBEX P-24 ATEX

#### **DESCRIPTION**

The MOBEX P-24 dust extractors ATEX-compliant versions are suitable for use in ATEX Zone 22 explosion-prone areas.

The ESTA Mobex P series of compact stationary dust extractors is for extracting dry and free-flowing dusts. The extractors can be used in nearly all industries for individual and multiple workstations; e.g. at circular saws, grinding and milling machines, etc. Up to four extraction points can be serviced simultaneously. The devices are based on an innovative housing concept with a patent-pending fold system.

#### **FEATURES**

- High suction performance
- Low operating costs thanks to cleanable permanent filter
- Long filter life due to a pre-separation system
- Low operating noise thanks to a sound-insulated housing
- Small space requirement due to compact design
- Easy, dust-free removal of collected material through a new disposal system

### **CHARACTERISTICS**

- Automatic jet pulse cleaning system
- Cleanable long life filter cartridges (dust classification M)
- Integrated impact separator
- Easy to replaceable dust collection bins
- New housing structure of sandwich panel