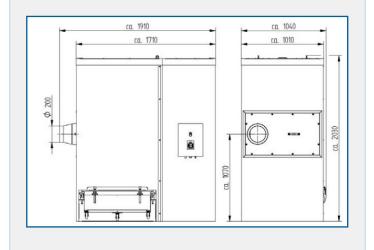

## **DIMENSIONS**

### TECHNICAL SPECIFICATION

| Dimensions (LxWxH)          | 1910 x 1040 x 2030 mm |
|-----------------------------|-----------------------|
| Voltage                     | 400 V                 |
| Motor                       | 3.0 kW                |
| Frequency (Rated)           | 50 Hz                 |
| Fuse                        | 16 A                  |
| Max. Negative Pressure      | 3400 Pa               |
| Max. Airflow                | 2800 m³/h             |
| Sound Level                 | 71 db(A)              |
| Filter Surface              | 24 m <sup>2</sup>     |
| No. of filter elements      | 2 pc                  |
| Filter Cleaning             | Jet-Pulse             |
| Weight                      | 310 kg                |
| Intake                      | 200 mm                |
| Dust Collection Bin         | 100-150 litres        |
| Compressed air requirement* | ca. 19 l/impuls       |
| Compressed air connection   | 4-6 bar               |