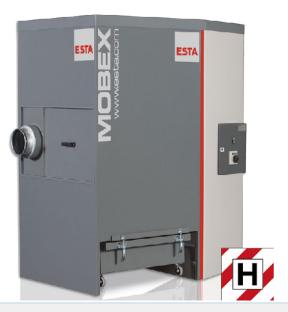

# ESTA MOBEX P-24 H

## **DESCRIPTION**

The MOBEX P-24 dust extractors has an IFA-certified version, are suitable for extracting Dust Class H dusts which are hazardous to health.

The ESTA Mobex P series of compact stationary dust extractors is for extracting dry and free-flowing dusts. The extractors can be used in nearly all industries for individual and multiple workstations; e.g. at circular saws, grinding and milling machines, etc. Up to four extraction points can be serviced simultaneously. The devices are based on an innovative housing concept with a patent-pending fold system.

#### **FEATURES**

- High suction performance
- Low operating costs thanks to cleanable permanent filter
- Long filter life due to a pre-separation system
- Low operating noise thanks to a sound-insulated housing
- Small space requirement due to compact design
- Easy, dust-free removal of collected material through a new disposal system

#### **CHARACTERISTICS**

- Automatic jet pulse cleaning system
- Cleanable long life filter cartridges (dust classification M)
- Integrated impact separator
- Easy to replaceable dust collection bins
- New housing structure of sandwich panel