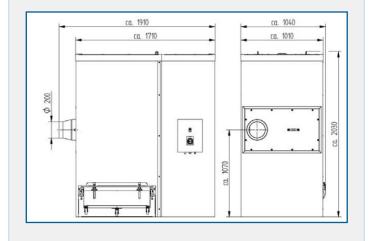

# TECHNICAL SPECIFICATION

| Dimensions (LxWxH)          | 1910 x 1040 x 2030 mm |
|-----------------------------|-----------------------|
| Voltage                     | 400 V                 |
| Motor                       | 3.0 kW                |
| Frequency (Rated)           | 50 Hz                 |
| Fuse                        | 16 A                  |
| Max. Negative Pressure      | 3400 Pa               |
| Max. Airflow                | 2800 m³/h             |
| Sound Level                 | 71 db(A)              |
| Filter Surface              | 24 m <sup>2</sup>     |
| No. of filter elements      | 2 pc                  |
| Filter Cleaning             | Jet-Pulse             |
| Weight                      | 310 kg                |
| Intake                      | 200 mm                |
| Dust Collection Bin         | 100-150 litres        |
| Compressed air requirement* | ca. 19 l/impuls       |
| Compressed air connection   | 4-6 bar               |

#### **DIMENSIONS**