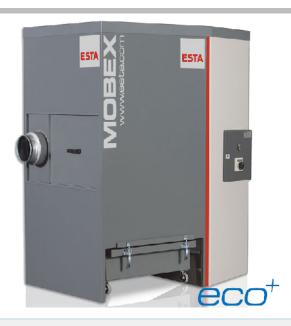

# ESTA MOBEX P-24eco+

#### **DESCRIPTION**

The MOBEX P-24 in the ESTAeco+ version for maximum efficiency and safety. The newly-developed ESTA EasyControl device control is used here. It offers power savings of up to 50 %.

The ESTA Mobex P series of compact stationary dust extractors is for extracting dry and free-flowing dusts. The extractors can be used in nearly all industries for individual and multiple workstations; e.g. at circular saws, grinding and milling machines, etc. Up to four extraction points can be serviced simultaneously. The devices are based on an innovative housing concept with a patent-pending fold system.