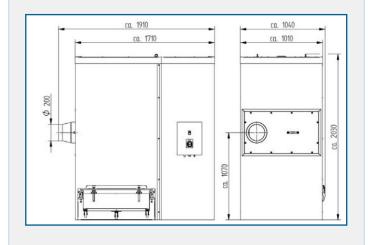

#### TECHNICAL SPECIFICATION

| Dimensions (LxWxH)          | 1910 x 1040 x 2030 mm |  |
|-----------------------------|-----------------------|--|
| Voltage                     | 400 V                 |  |
| Motor                       | 3.0 kW                |  |
| Frequency (Rated)           | 50 Hz                 |  |
| Fuse                        | 16 A                  |  |
| Max. Negative Pressure      | 3400 Pa               |  |
| Max. Airflow                | 2800 m³/h             |  |
| Sound Level                 | 71 db(A)              |  |
| Filter Surface              | 24 m²                 |  |
| No. of filter elements      | 2 pc                  |  |
| Filter Cleaning             | Jet-Pulse             |  |
| Weight                      | 310 kg                |  |
| Intake                      | 200 mm                |  |
| Dust Collection Bin         | 100-150 litres        |  |
| Compressed air requirement* | ca. 19 l/impuls       |  |
| Compressed air connection   | 4-6 bar               |  |

## **DIMENSIONS**