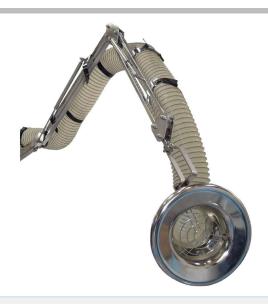

#### DESCRIPTION

The NEX S arm fulfils all requirements for use in environments containing explosive dust and gas, and with extremely high hygienic demands. It has a double-earthed system and antistatic earthed ventilation hose that prevents static electricity and sparks.

Open support arm system and hood of acid proofed polished stainless steel requires a minimum of maintenance and makes it easy to clean. The NEX S is not marked with the EX symbol since it does not fall under the scope of the directive 2014/34/EU. Even if it does not have the EX marking, it is highly suitable for use in zones 1/21, 2/22 according to ATEX-work directive 1999/92/EC.

The arm is double-earthed, by the helix in the hose and through the arm system. The hose is made of antistatic Polyurethane.

- Little maintenance
- Easy to clean
- Double earthed
- Flexible arm, easy to position
- Recommended for use in explosive environments, zone 1/21, 2/22