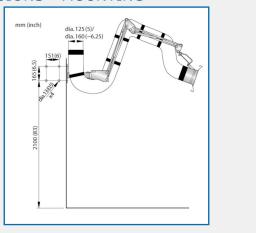

a double-earthed system and antistatic earthed ventilation hose that prevents static electricity and sparks.

Open support arm system and hood of acid proofed polished stainless steel requires a minimum of maintenance and makes it easy to clean. The NEX S is not marked with the EX symbol since it does not fall under the scope of the directive 2014/34/EU. Even if it does not have the EX marking, it is highly suitable for use in zones 1/21, 2/22 according to ATEX-work directive 1999/92/EC.

The arm is double-earthed, by the helix in the hose and through the arm system. The hose is made of antistatic Polyurethane.

- Little maintenance
- Easy to clean
- Double earthed
- Flexible arm, easy to position
- Recommended for use in explosive environments, zone 1/21, 2/22

## DIMENSIONS - MOUNTING



### PRESSURE DROP GRAPH



### AES PART CODE/ORDERING TABLE

| Part No. | Description             | Reach<br>(m) | Airflow,<br>(m³/h) | Connection Ø (mm) | Max.<br>Temperature | Noise Level at<br>Hood (dB(A)) | Weight<br>(kg) |
|----------|-------------------------|--------------|--------------------|-------------------|---------------------|--------------------------------|----------------|
| 10520232 | NEX S Arm 2m            | 2            | 1000               | 125               | 70 °C               | 65                             | 13             |
| 10520332 | NEX S Arm 3m            | 3            | 1000               | 125               | 70 °C               | 65                             | 14             |
| 10520432 | NEX S Arm 4m            | 4            | 1000