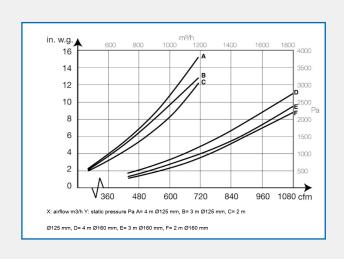

d antistatic earthed ventilation hose that prevents static electricity and sparks.

Open support arm system and hood of acid proofed polished stainless steel requires a minimum of maintenance and makes it easy to clean. The NEX S is not marked with the EX symbol since it does not fall under the scope of the directive 2014/34/EU. Even if it does not have the EX marking, it is highly suitable for use in zones 1/21, 2/22 according to ATEX-work directive 1999/92/EC.

The arm is double-earthed, by the helix in the hose and through the arm system. The hose is made of antistatic Polyurethane.

- Little maintenance
- Easy to clean
- Double earthed
- Flexible arm, easy to position
- Recommended for use in explosive environments, zone 1/21, 2/22

## DIMENSIONS - MOUNTING



### PRESSURE DROP GRAPH



### AES PART CODE/ORDERING TABLE

| Part No. | Description             | Reach<br>(m) | Airflow,<br>(m³/h) | Connection Ø (mm) | Max.<br>Temperature | Noise Level at<br>Hood (dB(A)) | Weight<br>(kg) |
|----------|-------------------------|--------------|--------------------|-------------------|---------------------|--------------------------------|----------------|
| 10520232 | NEX S Arm 2m            | 2            | 1000               | 125               | 70 °C               | 65                             | 13             |
| 10520332 | NEX S Arm 3m            | 3            | 1000               | 125               | 70 °C               | 65                             | 14             |
| 10520432 | NEX S Arm 4m            | 4            | 1000               | 125               | 7