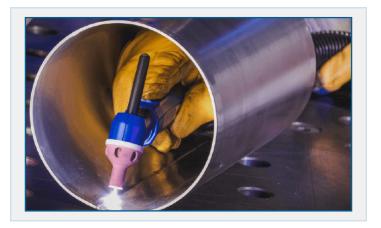

#### **DESCRIPTION**

Although TIG welding does not produce a similar amount of fumes compared to MIG/MAG welding, it does produce fumes that are particularly dangerous when inhaled. The xFUME® TIG fume extraction torch works according to the principle of extraction at the source and efficiently absorbs these highly hazardous fumes at their place of origin.

This is provided by a combined ceramic protection and extraction nozzle, through which this TIG fume extraction torch with its slim front end guarantees an excellent view of the process.

With its innovative concept and design, the xFUME® TIG is an excellent TIG fume extraction torch in general fabrication especially for welding stainless steels, aluminum alloys and high-alloy materials, where welding fumes that pose different health hazards are increasingly released.