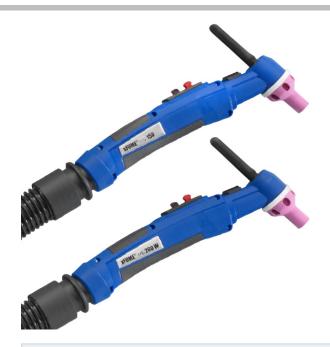

# ABICOR BINZEL xFUME® TIG EXTRACTION TORCH

### TECHNICAL SPECIFICATION

| Model              | xFUME® TIG<br>150    | xFUME® TIG<br>260W   |
|--------------------|----------------------|----------------------|
| Cooling            | air cooled           | liquid cooled        |
| Rating             | 150 A DC<br>105 A AC | 260 A DC<br>185 A AC |
| Duty<br>cycle      | 35%                  | 100%                 |
| Tungsten electrode | Ø 1.0 – 2.4 mm       | Ø 1.0 – 3.2 mm       |
| Hose supplied      | 4 or 8 metre         |                      |
| Extraction nozzle  | 14.8 m3/h            | 14.8 m3/h            |
| Connector          | 28.9 m3/h            | 23.7 m3/h            |