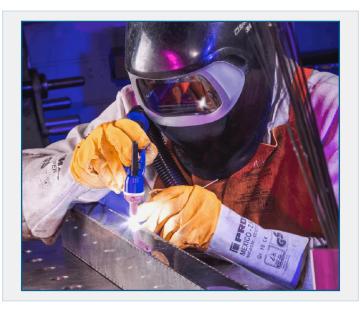

#### **DESCRIPTION**

Although TIG welding does not produce a similar amount of fumes compared to MIG/MAG welding, it does produce fumes that are particularly dangerous when inhaled. The xFUME® TIG fume extraction torch works according to the principle of extraction at the source and efficiently absorbs these highly hazardous fumes at their place of origin.

This is provided by a combined ceramic protection and extraction nozzle, through which this TIG fume extraction torch with its slim front end guarantees an excellent view of the process.

With its innovative concept and design, the xFUME® TIG is an excellent TIG fume extraction torch in general fabrication especially for welding stainless steels, aluminum alloys and high-alloy materials, where welding fumes that pose different health hazards are increasingly released.