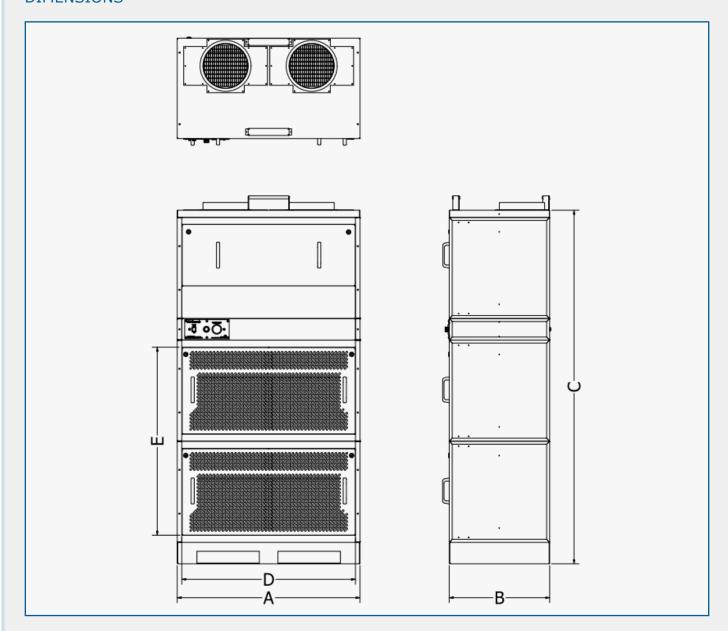

### **DIMENSIONS**

|           | Overall |         |          | Ventilated Area |          | Power | Volume   |
|-----------|---------|---------|----------|-----------------|----------|-------|----------|
| Model     | Width A | Depth B | Height C | Width D         | Height E | kW    | m3/h Nom |
| VAW121224 | 1274    | 700     | 2465     | 1200            | 1200     | 2.2   | 5100     |
| VAW181224 | 1874    | 700     | 2465     | 1800            | 1200     | 2.2   | 7600     |