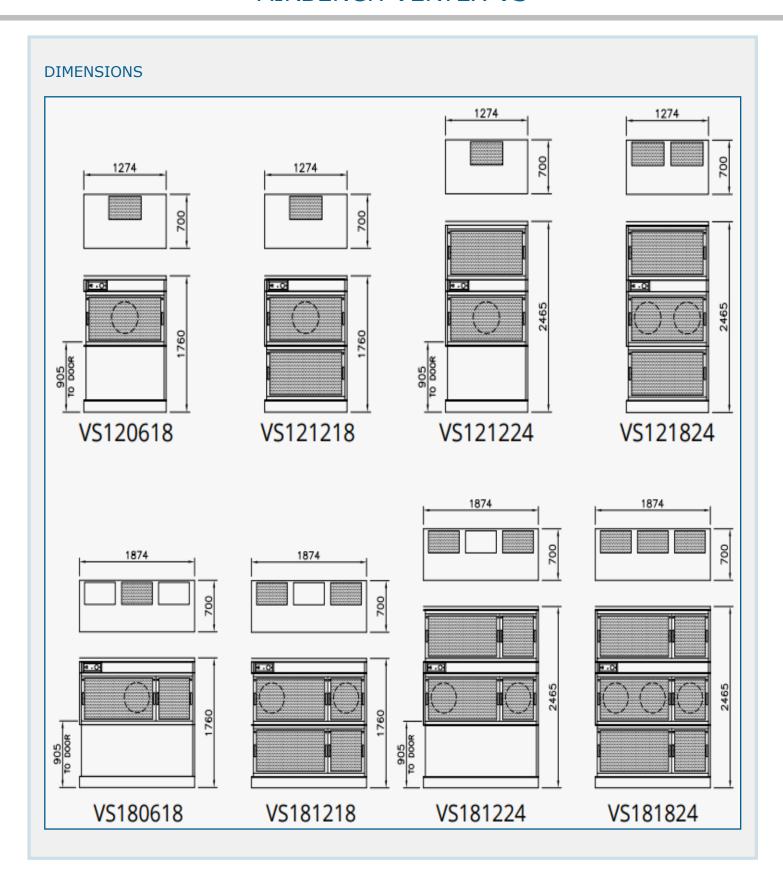

### **DIMENSIONS**

|          | Overall |        |       | Ventilated Area |        | Power | Volume |
|----------|---------|--------|-------|-----------------|--------|-------|--------|
| Model    | Width   | Height | Depth | Width           | Height | kW    | @100Pa |
| VS120618 | 1274    | 1760   | 700   | 1200            | 600    | 0.48  | 3100   |
| VS121218 | 1274    | 1760   | 700   | 1200            | 1200   | 0.74  | 5100   |
| VS180618 | 1874    | 1760   | 700   | 1800            | 600    | 0.74  | 5100   |
| VS181218 | 1874    | 1760   | 700   | 1800            | 1200   | 1.48  | 10200  |
| VS120624 | 1274    | 2465   | 700   | 1200            | 600    | 0.48  | 3100   |
| VS121224 | 1274    | 2465   | 700   | 1200            | 1200   | 1.25  | 6700   |
| VS121824 | 1274    | 2465   | 700   | 1200            | 1800   | 1.48  | 10200  |
| VS180624 | 1874    | 2465   | 700   | 1800            | 600    | 0.74  | 5100   |
| VS181224 | 1874    | 2465   | 700   | 1800            | 1200   | 1.48  | 10200  |
| VS181824 | 1874    | 2465   | 700   | 1800            | 1800   | 2.22  | 15300  |