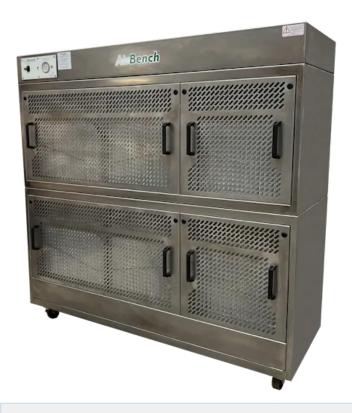

#### **DESCRIPTION**

VertEx VS is an upgraded, clean finish VertEx range designed for clean installations. Designed for cleanrooms and pharmaceutical applications, VS operates on the same basis as the VA range, drawing large volumes of air sideways, past the operator, and into internal filters, returning clean air to the room.

#### **FEATURES**

- Modular cross-draught extraction system
- Heavy Duty 2mm T304 stainless steel, or optional T316
- Fully welded and powder coated
- Can be used as a stand-alone dust extraction system
- Combine multiple units with the VB booth system

#### **APPLICATIONS**

- Designed for larger parts that cannot be readily handled on an AirBench.
- For high grade clean environments.