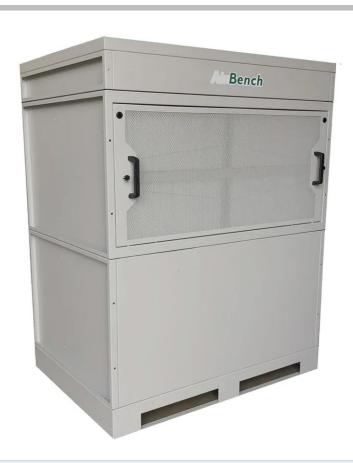

Some dust extraction applications are too large for an AirBench. For these much larger dust extraction applications we use VertEx, our modular crossdraught extraction system. VertEx draws large volumes of air sideways, past the operator, and into internal filters, returning clean air to the room. Multiple VertExes can be installed together alongside our standard booth components to form a walk-in dust extraction booth.

VertEx VX is an uprated VertEx model suitable for use in ATEX zone 22. 2 filter configurations are available; all filters and electrical components are independently certified as being suitable for use in potentially explosive atmospheres.