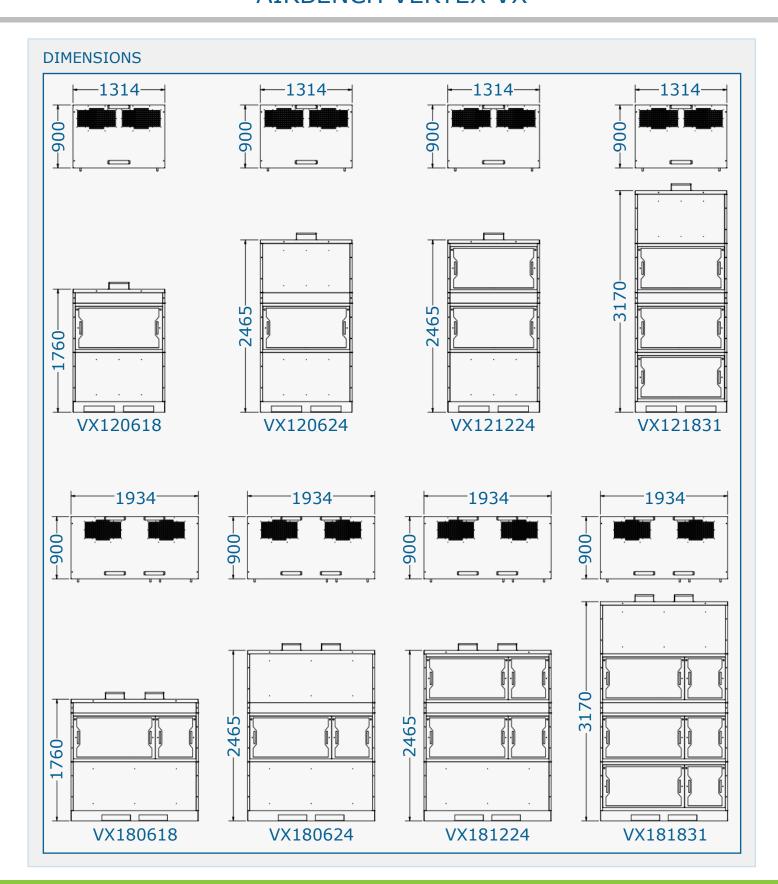

### **DIMENSIONS**

|           | Overall |        |       | Ventilated Area |        | Power | Volume |
|-----------|---------|--------|-------|-----------------|--------|-------|--------|
| Model     | Width   | Height | Depth | Width           | Height | kW    | @100Pa |
| VX120618Y | 1314    | 1760   | 900   | 1200            | 600    | 1.1   | 2500   |
| VX120624Y | 1314    | 2465   | 900   | 1200            | 600    | 1.1   | 2500   |
| VX121224Y | 1314    | 2465   | 900   | 1200            | 1200   | 2.2   | 5100   |
| VX121831Y | 1314    | 3170   | 900   | 1200            | 1800   | 2.2   | 5100   |
| VX180618Y | 1934    | 1760   | 900   | 1800            | 600    | 2.2   | 5100   |
| VX180624Y | 1934    | 2465   | 900   | 1800            | 600    | 2.2   | 5100   |
| VX181224Y | 1934    | 2465   | 900   | 1800            | 1200   | 2.2   | 10200  |
| VX181831Y | 1934    | 3170   | 900   | 1800            | 1800   | 4.4   | 15300  |