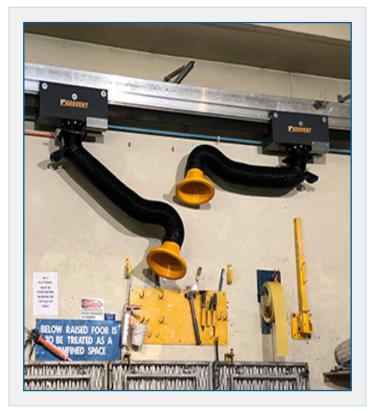

## PRESSURE DROP GRAPHS FOR COMPACT ARM

Image Below: Ø160 mm (1 - 2 m ) Compact Arm installed in a technical college. Including automatic control devices for automatic start/ stop of fan and motor damper. Installed in an AES weld booth.