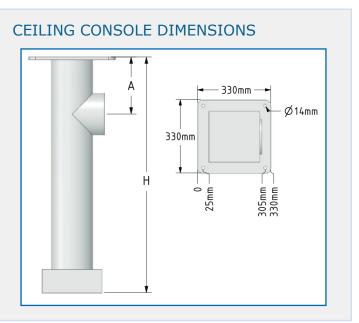

### **ACCESSORIES**

| Part<br>No. | Description                                     |
|-------------|-------------------------------------------------|
| 12-008      | Air Tight Damper ø160 mm                        |
| 12-009      | Air Tight Damper ø200 mm                        |
| 01-540      | Wall Bracket ø160 mm                            |
| 01-541      | Wall Bracket ø200 mm                            |
| 01-550      | Extension Arm 1.0m ø160 mm                      |
| 01-550A     | Extension Arm 1.0m ø200 mm                      |
| 01-130      | Extension Arm 2.5m ø160 mm                      |
| 01-130A     | Extension Arm 2.5m ø200 mm                      |
| 01-131      | Extension Arm 4.0m ø160 mm - 2 Joints           |
| 01-132      | Extension Arm 4.0m ø200 mm - 2 Joints           |
| 01-138      | Extension Arm 4.0m ø160 mm - 1 Joint            |
| 01-139      | Extension Arm 4.0m ø200 mm - 1 Joint            |
| 01-160      | Ceiling Console Ø160 mm, lengths 0.4 - 1.2 m    |
| 01-161      | Ceiling Console Ø160 mm, lengths<br>1.2 - 2.4 m |
| 01-162      | Ceiling Console Ø200 mm, lengths<br>0.4 - 1.2 m |
| 01-163      | Ceiling Console Ø200 mm, lengths<br>1.2 - 2.4 m |