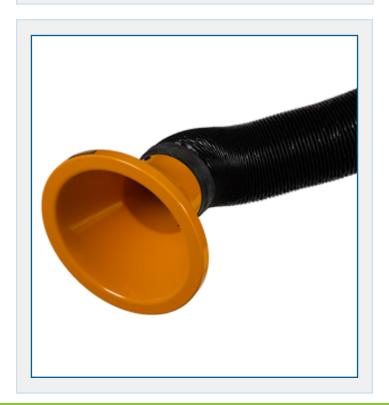

### **FEATURES**

- CEILING BRACKET 360° rotation: Steel console in powder coated enamel with brass bearing and VA rubber packing ring.
- HOOD Light weight hood in either ø160 or ø200 mm. The hood is equipped with an integrated ergonomic handle. Covered in powder enamel.
- **ARM** Aluminium profile with tension springs and sliding bearing to allow for telescopic function.
- HOSE Black P2A1000 in strong PVC/polyester web with steel spiral. Temperature from -40°C to +100°C.