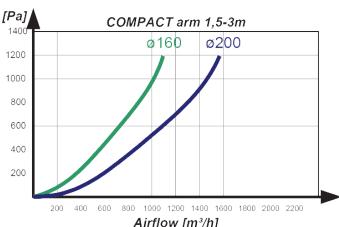

## PRESSURE DROP GRAPHS FOR COMPACT ARM

Image Below: Ø160 mm (1 - 2 m ) Compact Arm installed in a technical college. Including automatic control devices for automatic start/ stop of fan and motor damper. Installed in an AES weld booth.