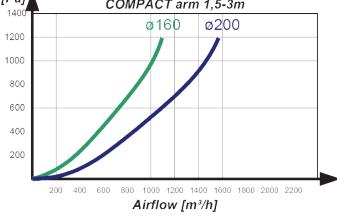

## PRESSURE DROP GRAPHS FOR COMPACT ARM

Image Below: Ø160 mm (1 - 2 m ) Compact Arm installed in a technical college. Including automatic control devices for automatic start/ stop of fan and motor damper. Installed in an AES weld booth.