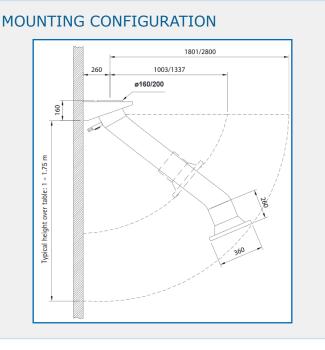

The arm is supplied ready for mounting to the ceiling (360° rotation) or at the wall (wall bracket necessary - not included), a separate fan is also needed for the arm to operate. The arm can be extended by up to 7m by the means of optional extension arms.

### **FEATURES**

- CEILING BRACKET 360° rotation: Steel console in powder coated enamel with brass bearing and VA rubber packing ring.
- HOOD Light weight hood in either ø160 or ø200 mm. The hood is equipped with an integrated ergonomic handle. Covered in powder enamel.
- **ARM** Aluminium profile with tension springs and sliding bearing to allow for telescopic function.
- HOSE Black P2A1000 in strong PVC/polyester web with steel spiral. Temperature from -40°C to +100°C.