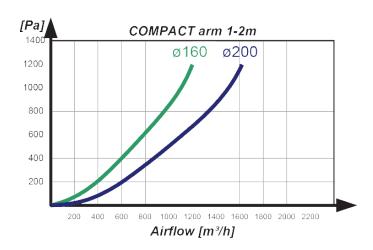

## PRESSURE DROP GRAPHS FOR COMPACT ARM

Image Below: Ø160 mm (1 - 2 m ) Compact Arm installed in a technical college. Including automatic control devices for automatic start/ stop of fan and motor damper. Installed in an AES weld booth.