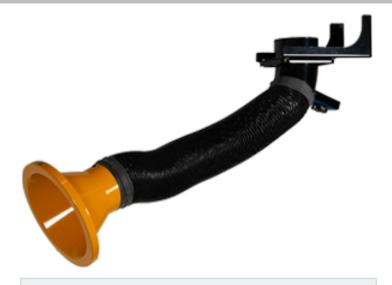

#### **DESCRIPTION**

The Compact Arm is the perfect extraction solutions where space is limited. Ideal for situations where the ceiling height is low, or the operator must work in a confined area e.g. a welding booth.

The compact arm operates with a telescopic function, creating a balance between a larger arms suction capacity, and a smaller arm's smooth operation.

The arm is stored away easily after work is completed, it is easy to maneuver and can be kept out of the way when not needed. A typical application for the arm would be on smaller welds where time and space are scarce.

The arm is supplied ready for mounting to the ceiling (360° rotation) or at the wall (wall bracket necessary - not included), a separate fan is also needed for the arm to operate. The arm can be extended by up to 7m by the means of optional extension arms.

### **FEATURES**

- CEILING BRACKET 360° rotation: Steel console in powder coated enamel with brass bearing and VA rubber packing ring.
- HOOD Light weight hood in either ø160 or ø200 mm. The hood is equipped with an integrated ergonomic handle. Covered in powder enamel.
- **ARM** Aluminium profile with tension springs and sliding bearing to allow for telescopic function.
- HOSE Black P2A1000 in strong PVC/polyester web with steel spiral. Temperature from -40°C to +100°C.