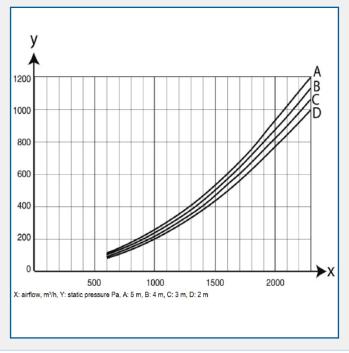

# PRESSURE DROP GRAPH

## AES PART CODE/ORDERING TABLE

| Part No. | Description             | Reach<br>(m) | Airflow,<br>(m³/h) | Connection Ø (mm) | Max.<br>Temperature | Noise Level at<br>Hood (dB(A)) | Weight<br>(kg) | AES Part<br>Code |
|----------|-------------------------|--------------|--------------------|-------------------|---------------------|--------------------------------|----------------|------------------|
| 10560232 | NEX HD 2 m (7 ft.)      | 2            | 1900               | 200               | 120°C               | 66                             | 16             | DF-EA06-002      |
| 10560332 | NEX HD 3 m (10 ft.)     | 3            | 1900               | 200               | 120°C               | 66                             | 20             | DF-EA06-003      |
| 10560432 | NEX HD 4 m (14 ft.)     | 4            | 1900               | 200               | 120°C               | 66                             | 27             | DF-EA06-004      |
| 10560532 | NEX HD 5 m (16 1/2 ft.) | 5            | 1900               | 200               | 120°C               | 66                             | 32             | DF-EA06-005      |