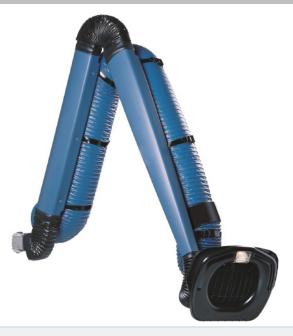

# NEDERMAN NEX HD ARM

### DESCRIPTION

NEX HD welding fume and dust extraction arms are the top of the range arms when it comes to high airflows and extraction of fume and dust with higher temperatures than normal. The extraction arms are specially designed for working environments with very heavy smoke, vapours and non explosive dust.

Typical workplaces are the metal fabrication industry or other type of industries where the need for extraction with large airflows is needed. The applications can be welding, laser or hand plasma cutting, metal spraying, grinding where lots of spatter is generated, or other industrial processes where a perfect balanced and easily positioned arm is required.

The NEX HD welding fume and dust extraction arm is also available with a patented hood design. The hood, made of aluminium, is resistant to high temperatures of extracted air (+120°C) and has a very high capturing capacity. The NEX HD model is ideal for heavy duty welding and where high airflows are demanded. The arm is available in four lengths; 2-5 m (6.6-16 ft)

- Arm is suspended by a robust swivel, which allows the product to rotate 360 degrees.
- Flexible in all directions, perfectly balanced and very simple to position.
- Support mechanism of the arms are encapsulated which protects against dirt.
- Can be mounted in combination with different brackets, extension arms or on exhaust rails.