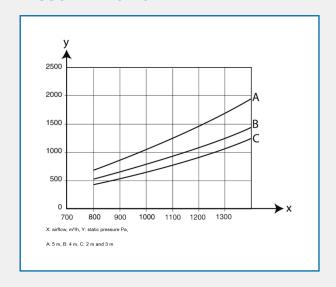

. Typical workplaces are the metal fabrication industry or other type of industries where the need for extraction with large airflows is needed. The applications can be welding, laser or hand plasma cutting, metal spraying, grinding where lots of spatter is generated, or other industrial processes where a perfect balanced and easily positioned extraction arm is required. Nederman NEX MD is an welding fume and welding dust extraction arm that also has a newly designed hood.

The hose, 160 mm in diameter (6,3''), in combination with the external arm system, provides a high air flow and a low pressure drop. Nederman NEX MD is thus perfect in medium to heavy duty applications. The arm is available in four lengths, 2-5 m (6.6-16 ft).

#### **DIMENSIONS - MOUNTING**



#### PRESSURE DROP GRAPH



### AES PART CODE/ORDERING TABLE

| Part No. | Description             | Reach<br>(m) | Airflow,<br>(m³/h) | Connection Ø (mm) | Max.<br>Temperature | Noise Level at<br>Hood (dB(A)) | Weight (kg) | AES Part Code |
|----------|-------------------------|--------------|--------------------|-------------------|---------------------|--------------------------------|-------------|---------------|
| 10561032 | NEX MD 2 m (7 ft.)      | 2            | 1300               | 160               | 70°C                | 66                             | 16          | DF-EA05-002   |
| 10561132 | NEX MD 3 m (10 ft.)     | 3            | 1300               | 160               | 70°C                | 66                             | 20          | DF-EA05-003   |
| 10561232 | NEX MD 4 m (14 ft.)     | 4