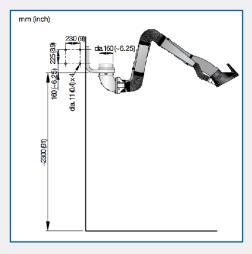

apours or non explosive dust. Typical workplaces are the metal fabrication industry or other type of industries where the need for extraction with large airflows is needed. The applications can be welding, laser or hand plasma cutting, metal spraying, grinding where lots of spatter is generated, or other industrial processes where a perfect balanced and easily positioned extraction arm is required. Nederman NEX MD is an welding fume and welding dust extraction arm that also has a newly designed hood.

The hose, 160 mm in diameter (6,3''), in combination with the external arm system, provides a high air flow and a low pressure drop. Nederman NEX MD is thus perfect in medium to heavy duty applications. The arm is available in four lengths, 2-5 m (6.6-16 ft).

#### **DIMENSIONS - MOUNTING**



#### PRESSURE DROP GRAPH



### AES PART CODE/ORDERING TABLE

| Part No. | Description             | Reach<br>(m) | Airflow,<br>(m³/h) | Connection Ø (mm) | Max.<br>Temperature | Noise Level at<br>Hood (dB(A)) | Weight (kg) | AES Part Code |
|----------|-------------------------|--------------|--------------------|-------------------|---------------------|--------------------------------|-------------|---------------|
| 10561032 | NEX MD 2 m (7 ft.)      | 2            | 1300               | 160               | 70°C                | 66                             | 16          | DF-EA05-002   |
| 10561132 | NEX MD 3 m (10 ft.)     | 3            | 1300               | 160               | 70°C                | 66                             | 20          | DF-EA05-003   |
| 10561232 | NEX