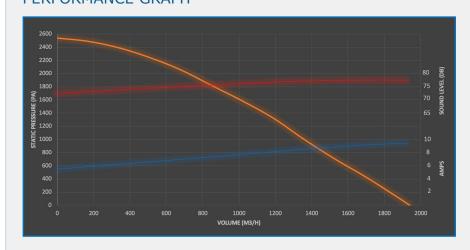

otor Power Rating              | 1.5 kW (2 hp) 230/1/50 or<br>400/3/50                                                                                       |
| Full Load Amps                  | 1 phase = 9.6A<br>3 phase = 3.5A                                                                                            |
| Filter Condition<br>Monitoring  | Differential pressure gauge across filter                                                                                   |
| ATEX Explosion Relief<br>Panel  | Optional: A certified explosion relief panel is available to order if required to meet local authority or HSE requirements. |

#### **FEATURES**

- Suitable for a variety of fine dust applications
- Low noise
- Compact design
- Large 75 litres collection bin

# PERFORMANCE GRAPH



## **DIMENSIONS**



AES OFFER INSTALLATION AND SERVICE SUPPORT FOR ALL EQUIPMENT