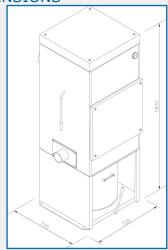

## **DIMENSIONS**

AES OFFER INSTALLATION AND SERVICE SUPPORT FOR ALL EQUIPMENT

## TECHNICAL SPECIFICATION

| Machine Width                   | 725 mm                                                                                                                      |
|---------------------------------|-----------------------------------------------------------------------------------------------------------------------------|
| Machine Depth                   | 735 mm                                                                                                                      |
| Machine Height                  | 180 mm                                                                                                                      |
| Filter Area                     | 4.65 m <sup>2</sup>                                                                                                         |
| Dust Collection<br>Bin Capacity | 75 litre bin lined with a disposable polyurethane bag                                                                       |
| Inlet Sizes (standard)          | 1 x 200 mm diameter port,<br>one side only<br>or 2 x 100 mm diameter<br>ports, one either side                              |
| Gross Weight                    | 132 kg                                                                                                                      |
| Motor Power Rating              | 1.5 kW (2 hp) 230/1/50 or<br>400/3/50                                                                                       |
| Full Load Amps                  | 1 phase = 9.6A<br>3 phase = 3.5A                                                                                            |
| Filter Condition<br>Monitoring  | Differential pressure gauge across filter                                                                                   |
| ATEX Explosion Relief<br>Panel  | Optional: A certified explosion relief panel is available to order if required to meet local authority or HSE requirements. |