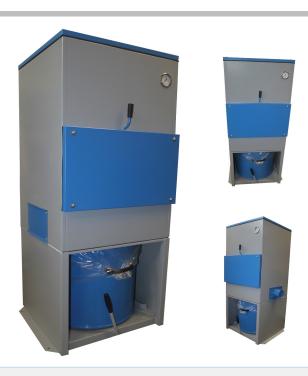

## **DESCRIPTION**

The Mardon PL50 Dust Extractor has been designed specifically for use with machines that produce fine waste, such as sanders and routers.

It was originally conceived for use with a CNC router application. However, it may also be use for other similar applications.

#### **FEATURES**

- Suitable for a variety of fine dust applications
- Low noise
- Compact design
- Large 75 litres collection bin