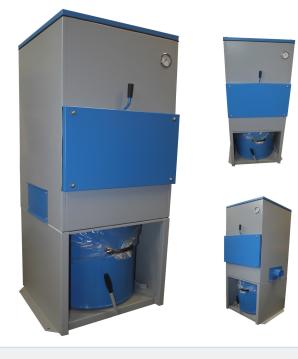

#### DESCRIPTION

The Mardon PL16 Dust Extractor has been designed specifically for use with machines that produce bulk waste, such as planers and wood lathes. However, its versatile design and good collection capacity make it a solid choice for many other applications.

The Mardon PL16 has low noise characteristics for use within the classroom and is designed for use with coarse dusts, hence the large collection bin capacity and the comparatively low footprint area of the machine.