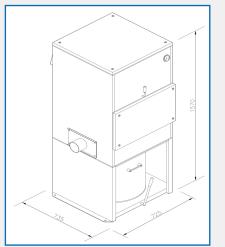

#### DIMENSIONS

AES OFFER INSTALLATION AND SERVICE SUPPORT FOR ALL EQUIPMENT

## TECHNICAL SPECIFICATION

| Machine Width                   | 600 mm                                                               |
|---------------------------------|----------------------------------------------------------------------|
| Machine Depth                   | 600 mm                                                               |
| Machine Height                  | 1475 mm                                                              |
| Filter Area                     | 1.5 m <sup>2</sup>                                                   |
| Dust Collection<br>Bin Capacity | 94 litre bin lined with a<br>disposable polyurethane<br>bag          |
| Inlet Sizes (standard)          | 1 x 120 mm 2 x 100 mm<br>diameter ports                              |
| Gross Weight                    | 132 kg                                                               |
| Motor Power Rating              | 0.75 kW 230/1/50<br>or 400/3/50                                      |
| Full Load Amps                  | 1 phase = 7A<br>3 phase = 2.5A                                       |
| Filter Condition<br>Monitoring  | Differential pressure<br>gauge across filters<br>included            |
| ATEX Explosion Relief<br>Panel  | Optional: A certified<br>explosion vent relief panel<br>is available |