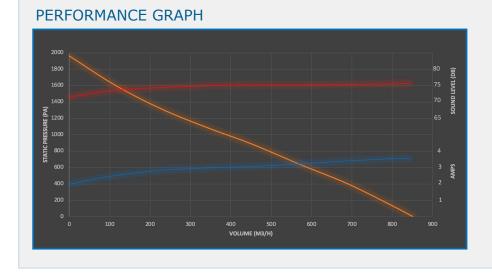

## TECHNICAL SPECIFICATION

| Machine Width                   | 600 mm                                                               |
|---------------------------------|----------------------------------------------------------------------|
| Machine Depth                   | 600 mm                                                               |
| Machine Height                  | 1475 mm                                                              |
| Filter Area                     | 1.5 m <sup>2</sup>                                                   |
| Dust Collection<br>Bin Capacity | 94 litre bin lined with a<br>disposable polyurethane<br>bag          |
| Inlet Sizes (standard)          | 1 x 120 mm 2 x 100 mm<br>diameter ports                              |
| Gross Weight                    | 132 kg                                                               |
| Motor Power Rating              | 0.75 kW 230/1/50<br>or 400/3/50                                      |
| Full Load Amps                  | 1 phase = 7A<br>3 phase = 2.5A                                       |
| Filter Condition<br>Monitoring  | Differential pressure<br>gauge across filters<br>included            |
| ATEX Explosion Relief<br>Panel  | Optional: A certified<br>explosion vent relief panel<br>is available |