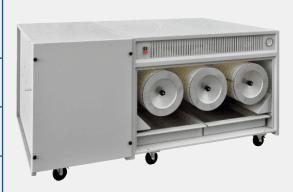

### **FEATURES**

- Unique self-cleaning filter system
- Heavy Duty 2mm steel
- Fully welded and powder coated
- 3mm steel surface, perforated and powder coated
- 3 high capacity, long-life cartridge filters.
- Integral air tank for filter cleaning.
- Manual or automatic filter cleaning mechanism.

#### FILTER CONFIGURATIONS

| TELEK CONTIONATIONS |              |                                                                                                |  |
|---------------------|--------------|------------------------------------------------------------------------------------------------|--|
| Filter Category     | Applications | Filters                                                                                        |  |
| Standard            | Stone        | Standard Cartridge Filters with Self-cleaning filter mechanism                                 |  |
| HEPA Filtered RPL   | Stone        | Standard Cartridge Filters with<br>Self-cleaning filter mechanism<br>with final stage H13 HEPA |  |

**Surface -** Heavy duty 3mm perforated steel plate with 4mm dia perforations, powder coated. In 2 sections for ease of

Filters - Long life cartridge filters designed for cleaning with compressed air. Available with anti-static coating.

**Filter Cleaning** 

- On board compressed air tank cleans filters using high pressure air pulse. Requires clean air supply.

Fan - High powered centrifugal fan with energy efficient EC Motor.

AES OFFER INSTALLATION AND SERVICE SUPPORT FOR ALL EQUIPMENT