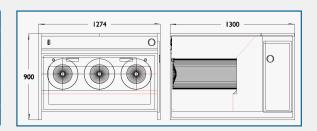

### **RPL1212 (HEPA Filtered)**

| Fan Type           | Forward Curved Centrifugal                            |
|--------------------|-------------------------------------------------------|
| Standard Fan Power | 1.25 kW                                               |
| Nominal Airflow    | 4250 m <sup>3</sup> /h @ 100 Pa<br>1.2 m/s at surface |
| Dimensions         | 1274 x 1300 x 900 mm                                  |
| Actual Vented Area | 1210 X 956 mm                                         |