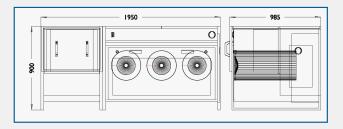

#### **DESCRIPTION**

AirBench RP introduces a step-change in downdraught bench technology. RP uses an integral air tank to clean its filters on demand using a blast of compressed air. These models are suitable for high dust generation applications for non-explosive dusts, and are particularly well suited to stone masons.

AirBench RP is available in various size and layout configurations to suit your working environment.

#### **RP1212**

| Fan Type           | Forward Curved Centrifugal               |
|--------------------|------------------------------------------|
| Standard Fan Power | 1.25 kW                                  |
| Nominal Airflow    | 4250 m³/h @ 100 Pa<br>1.2 m/s at surface |
| Dimensions         | 1950 x 1300 x 900 mm                     |
| Actual Vented Area | 1210 x 956 mm                            |

#### **RP1920**

| Fan Type           | Forward Curved Centrifugal                            |  |
|--------------------|-------------------------------------------------------|--|
| Standard Fan Power | 1.25 kW                                               |  |
| Nominal Airflow    | 4250 m <sup>3</sup> /h @ 100 Pa<br>1.2 m/s at surface |  |
| Dimensions         | 1950 x 985 x 900 mm                                   |  |
| Actual Vented Area | 1210 x 956 mm                                         |  |