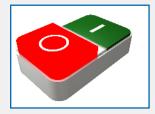

| Self-cleaning filter<br>system | Filters are cleaning by compressed air pulse, into lightweight bins for quick disposal. |
|--------------------------------|-----------------------------------------------------------------------------------------|
| Intelligent Control            | Two button operation -<br>Green to go; Red to stop;<br>Hold Green to clean filters.     |
| Single Phase<br>Operation      | Operates from a standard<br>240v single phase socket.                                   |
| Energy Efficent                | EC Fan Technology allows single phase low voltage operation.                            |