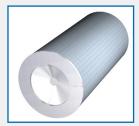

#### **DESCRIPTION**

AirBench RP introduces a step-change in downdraught bench technology. RP uses an integral air tank to clean its filters on demand using a blast of compressed air. These models are suitable for high dust generation applications for non-explosive dusts, and are particularly well suited to stone masons.

### **FEATURES**

- Unique self-cleaning filter system
- Heavy Duty 2mm steel
- Fully welded and powder coated
- 3mm steel surface, perforated and powder coated
- 3 high capacity, long-life cartridge filters.
- Integral air tank for filter cleaning.
- Manual or automatic filter cleaning mechanism.

**Surface -** Heavy duty 3mm perforated steel plate with 4mm dia perforations, powder coated. In 2 sections for ease of

Filters - Long life cartridge filters designed for cleaning with compressed air. Available with anti-static coating.