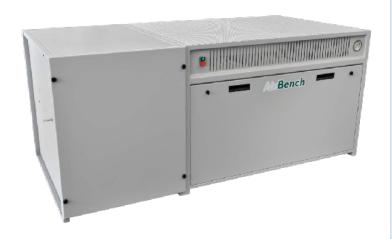

#### **DESCRIPTION**

AirBench RP introduces a step-change in downdraught bench technology. RP uses an integral air tank to clean its filters on demand using a blast of compressed air. These models are suitable for high dust generation applications for non-explosive dusts, and are particularly well suited to stone masons.

### **FEATURES**

- Unique self-cleaning filter system
- Heavy Duty 2mm steel
- Fully welded and powder coated
- 3mm steel surface, perforated and powder coated
- 3 high capacity, long-life cartridge filters.
- Integral air tank for filter cleaning.
- Manual or automatic filter cleaning mechanism.