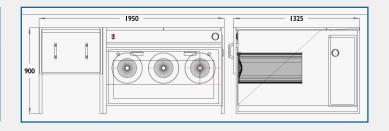

#### **RP1212**

| Fan Type           | Forward Curved Centrifugal               |
|--------------------|------------------------------------------|
| Standard Fan Power | 1.25 kW                                  |
| Nominal Airflow    | 4250 m³/h @ 100 Pa<br>1.2 m/s at surface |
| Dimensions         | 1950 x 1300 x 900 mm                     |
| Actual Vented Area | 1210 x 956 mm                            |

#### **RP1920**

| Fan Type           | Forward Curved Centrifugal                            |  |
|--------------------|-------------------------------------------------------|--|
| Standard Fan Power | 1.25 kW                                               |  |
| Nominal Airflow    | 4250 m <sup>3</sup> /h @ 100 Pa<br>1.2 m/s at surface |  |
| Dimensions         | 1950 x 985 x 900 mm                                   |  |
| Actual Vented Area | 1210 x 956 mm                                         |  |