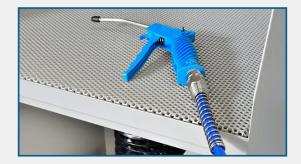

#### Airgun Attachment

Airgun for operator use to dislodge swarf and coolant

#### **Foot Pedal Operation**

Foot pedal operates venturi and allows airgun to function on demand.