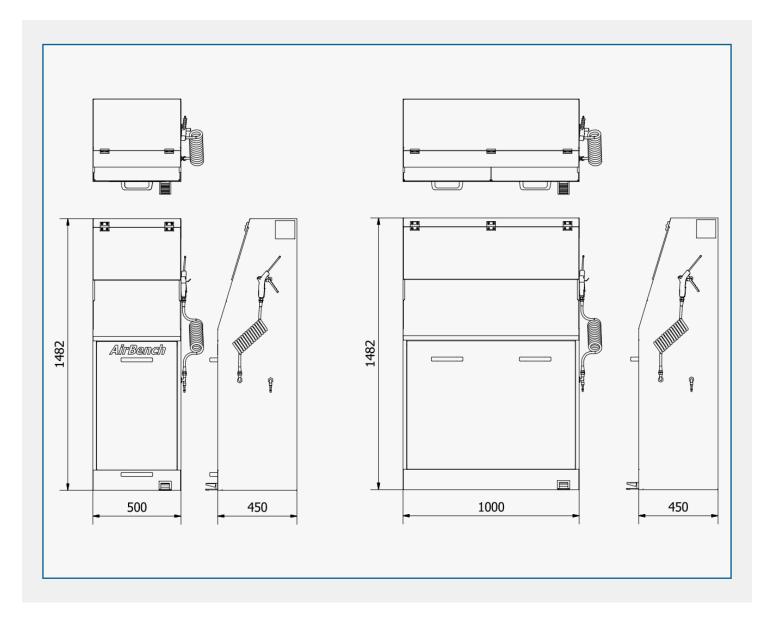

## DIMENSIONS

| MODEL  | WIDTH A | OVERALL MODEL<br>WIDTH A DEPTH B | HEIGHT C | VENTILATED<br>AREA |
|--------|---------|----------------------------------|----------|--------------------|
| BD500  | 500     | 450                              | 1482     | 500x450            |
| BD1000 | 1000    | 450                              | 1482     | 1000x500           |