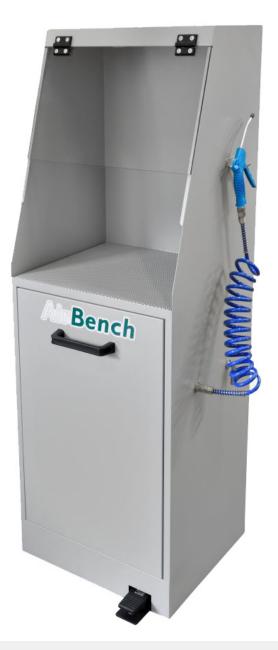

#### DESCRIPTION

AirBench BD is a self-contained blowdown station designed for the removal of coolant, swarf, and other contaminants from components.

Pressing the foot pedal operates the suction system and also allows the compressed air gun to work. Droplets can be manually blown from parts and into the integral bin; fugitive mist and droplets are prevented from escaping by the polycarbonate screen.

## **FEATURES**

**The Blowdown Station For Coolant And Swarf** BD500 and BD1000 are designed to stop operators blowing coolant and swarf into your workspace.

#### **Compact Self-Contained Station**

BD runs completely from compressed air, so requires no electrical power.

#### Airgun Attachment

Airgun for operator use to dislodge swarf and coolant

#### **Foot Pedal Operation**

Foot pedal operates venturi and allows airgun to function on demand.

#### **Removable Swarf Bin**

Swarf bin is easily removed and emptied; the bin contains a 2-stage filter system to capture most particulates before returning air to the workspace.

AES OFFER INSTALLATION AND SERVICE SUPPORT FOR ALL EQUIPMENT