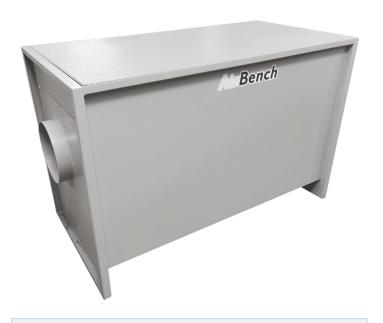

#### **DESCRIPTION**

The heavy duty AirBench FE range comprises 5 downdraught benches designed specifically for high-volume, exhaust to atmosphere fume extraction. FE models connect to ducting to discharge fumes externally, without filtration.

THE FE bench is designed with an internal structure that protects the fan from spillages while allowing high airflows; standard or ATEX-rated fans are available.