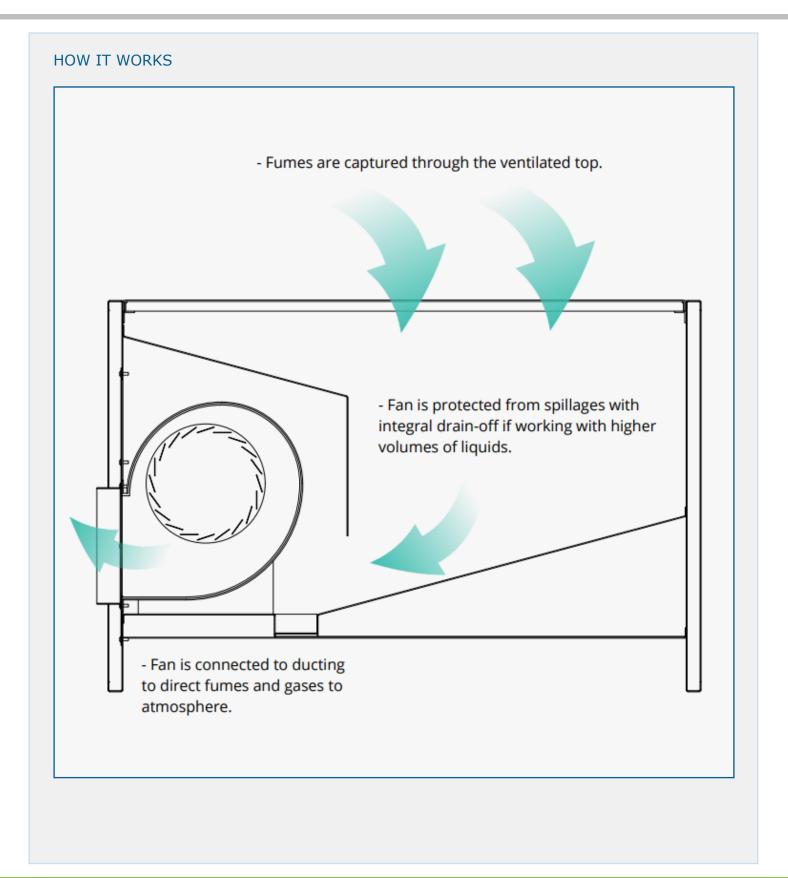

THE FE bench is designed with an internal structure that protects the fan from spillages while allowing high airflows; standard or ATEX-rated fans are available.

#### **FEATURES**

- Heavy Duty 2mm steel
- Fully welded and powder coated
- 3mm steel surface, perforated and powder coated
- 150kg surface loading; up to 500kg surface loading on request
- No filtration connect to ducting.