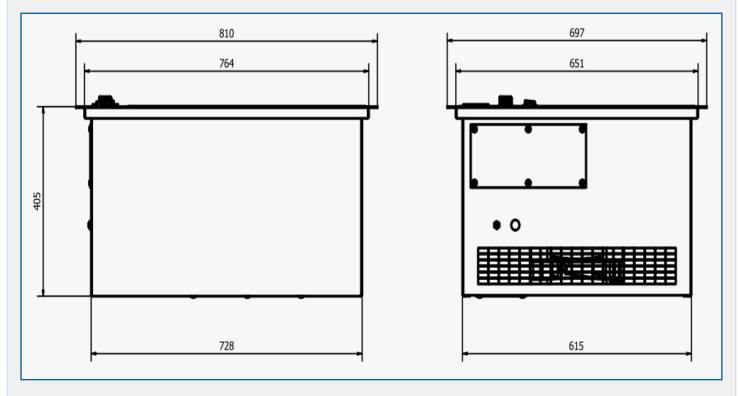

------|--------|
| Filter Classification  | Pre     | Final | Filter Classification   | Pre     | Final  |
| A - Non Sparking Dusts | -       | G4    | E - Low Volume Fume     | G4      | Carbon |
| F - Fine Dusts         | G4      | F7    |                         |         |        |
| B - Very Fine Dusts    | G4      | F9    | C - Dust & Light Sparks | Spark   | M6     |
| L - HEPA Filtered      | G4      | H13   |                         |         |        |



**Dust and Fume Extraction** 

# AIRBENCH DB DOWNDRAUGHT BENCH



AES OFFER INSTALLATION AND SERVICE SUPPORT FOR ALL EQUIPMENT

DB0660

DB1260

DB1860

0.34

0.72

1.08



**Dust and Fume Extraction** 

# AIRBENCH DB DOWNDRAUGHT BENCH



### DB1245





**Dust and Fume Extraction** 

# AIRBENCH DB DOWNDRAUGHT BENCH



# DB0660





**Dust and Fume Extraction** 

# AIRBENCH DB DOWNDRAUGHT BENCH

# DB1260

# DB1860