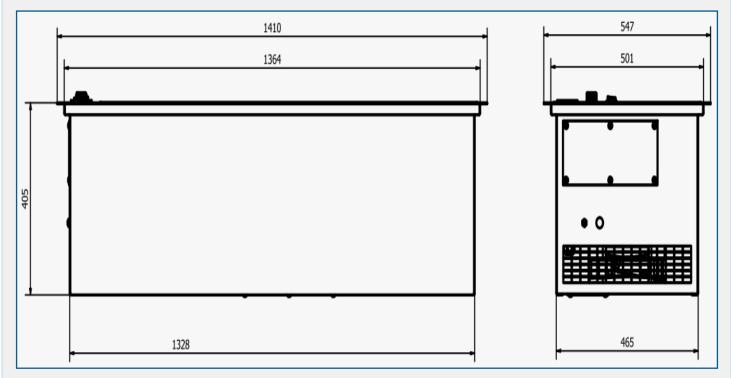

|
|------------------------|---------|-------|-------------------------|---------|--------|
| Filter Classification  | Pre     | Final | Filter Classification   | Pre     | Final  |
| A - Non Sparking Dusts | -       | G4    | E - Low Volume Fume     | G4      | Carbon |
| F - Fine Dusts         | G4      | F7    |                         |         |        |
| B - Very Fine Dusts    | G4      | F9    | C - Dust & Light Sparks | Spark   | M6     |
| L - HEPA Filtered      | G4      | H13   |                         |         |        |



**Dust and Fume Extraction** 

# AIRBENCH DB DOWNDRAUGHT BENCH



AES OFFER INSTALLATION AND SERVICE SUPPORT FOR ALL EQUIPMENT

DB0660

DB1260

DB1860

0.34

0.72

1.08



**Dust and Fume Extraction** 

# AIRBENCH DB DOWNDRAUGHT BENCH



### DB1245





**Dust and Fume Extraction** 

# AIRBENCH DB DOWNDRAUGHT BENCH



# DB0660





**Dust and Fume Extraction** 

# AIRBENCH DB DOWNDRAUGHT BENCH

# DB1260

# DB1860