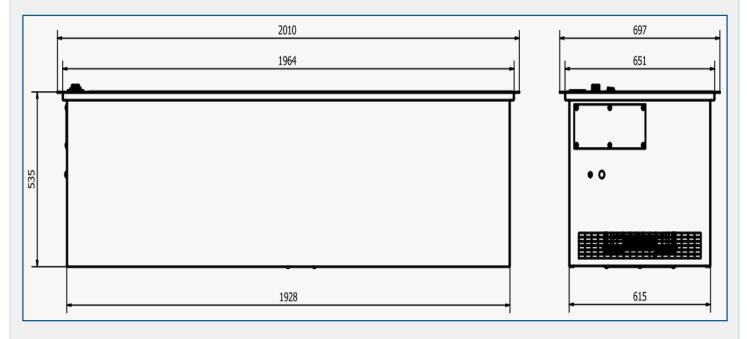

Pre     | Final  |
| A - Non Sparking Dusts | -       | G4    | E - Low Volume Fume     | G4      | Carbon |
| F - Fine Dusts         | G4      | F7    |                         |         |        |
| B - Very Fine Dusts    | G4      | F9    | C - Dust & Light Sparks | Spark   | M6     |
| L - HEPA Filtered      | G4      | H13   |                         |         |        |



**Dust and Fume Extraction** 

# AIRBENCH DB DOWNDRAUGHT BENCH



AES OFFER INSTALLATION AND SERVICE SUPPORT FOR ALL EQUIPMENT

DB0660

DB1260

DB1860

0.34

0.72

1.08



**Dust and Fume Extraction** 

# AIRBENCH DB DOWNDRAUGHT BENCH



### DB1245





**Dust and Fume Extraction** 

# AIRBENCH DB DOWNDRAUGHT BENCH



# DB0660





**Dust and Fume Extraction** 

# AIRBENCH DB DOWNDRAUGHT BENCH

# DB1260

# DB1860