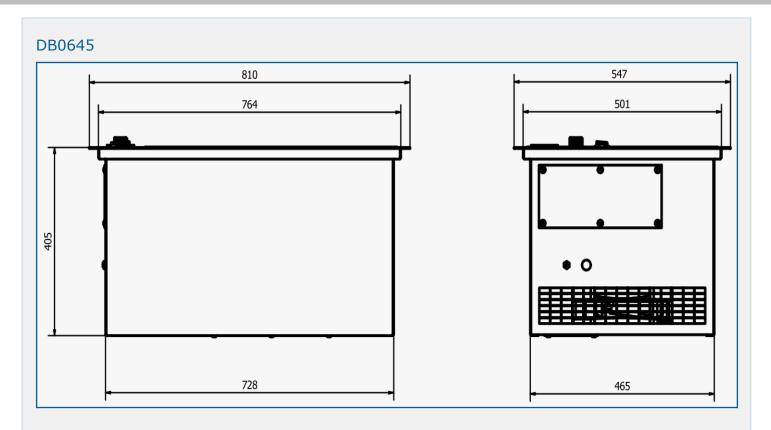

| Filters |        |
|------------------------|---------|-------|-------------------------|---------|--------|
| Filter Classification  | Pre     | Final | Filter Classification   | Pre     | Final  |
| A - Non Sparking Dusts | -       | G4    | E - Low Volume Fume     | G4      | Carbon |
| F - Fine Dusts         | G4      | F7    |                         |         |        |
| B - Very Fine Dusts    | G4      | F9    | C - Dust & Light Sparks | Spark   | M6     |
| L - HEPA Filtered      | G4      | H13   |                         |         |        |



**Dust and Fume Extraction** 

# AIRBENCH DB DOWNDRAUGHT BENCH



AES OFFER INSTALLATION AND SERVICE SUPPORT FOR ALL EQUIPMENT

DB0660

DB1260

DB1860

0.34

0.72

1.08



**Dust and Fume Extraction** 

# AIRBENCH DB DOWNDRAUGHT BENCH



### DB1245





**Dust and Fume Extraction** 

# AIRBENCH DB DOWNDRAUGHT BENCH



# DB0660





**Dust and Fume Extraction** 

# AIRBENCH DB DOWNDRAUGHT BENCH

# DB1260

# DB1860