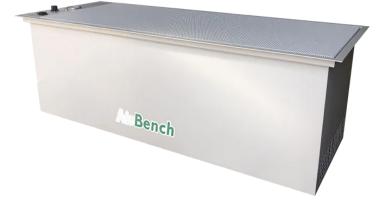

### DESCRIPTION

The drop in AirBench DB range comprises 6 downdraught benches designed to be installed in existing workbenches.

These units are suitable for most applications but are designed to cope with lighter duty uses where a stand-alone downdraught bench is not practical.

### FEATURES

- Heavy Duty 2mm steel
- Fully welded and powder coated
- 3mm steel surface, perforated and powder coated
- 50kg surface loading

### **APPLICATIONS**

- Designed for dust and fume extraction applications; complete with integral filter system.
- Typically for manual processes but can be integrated with other systems.