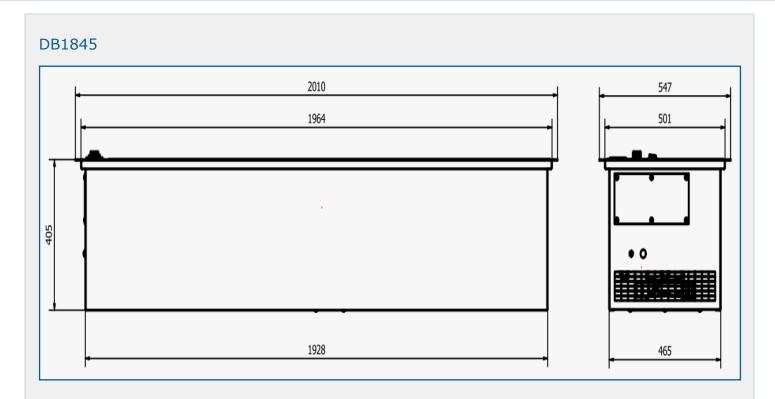

--------|---------|--------|
| Filter Classification  | Pre     | Final | Filter Classification   | Pre     | Final  |
| A - Non Sparking Dusts | -       | G4    | E - Low Volume Fume     | G4      | Carbon |
| F - Fine Dusts         | G4      | F7    |                         |         |        |
| B - Very Fine Dusts    | G4      | F9    | C - Dust & Light Sparks | Spark   | M6     |
| L - HEPA Filtered      | G4      | H13   |                         |         |        |



**Dust and Fume Extraction** 

# AIRBENCH DB DOWNDRAUGHT BENCH



AES OFFER INSTALLATION AND SERVICE SUPPORT FOR ALL EQUIPMENT

DB0660

DB1260

DB1860

0.34

0.72

1.08



**Dust and Fume Extraction** 

# AIRBENCH DB DOWNDRAUGHT BENCH



### DB1245





**Dust and Fume Extraction** 

# AIRBENCH DB DOWNDRAUGHT BENCH



# DB0660





**Dust and Fume Extraction** 

# AIRBENCH DB DOWNDRAUGHT BENCH

# DB1260

# DB1860