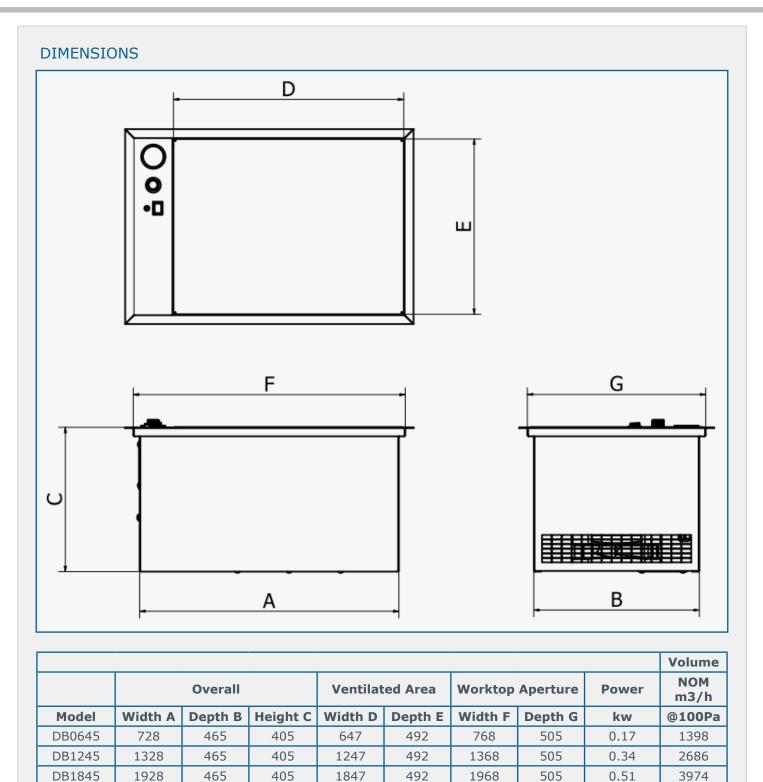

# TECHNICAL SPECIFICATIONS

| Power Supply | 240v/1ph                           |
|--------------|------------------------------------|
| Motor        | Backward Curved Centrifugal<br>Fan |
| Noise Level  | <65dBA at 1m                       |
| Finish (STD) | Textured grey powder coat          |