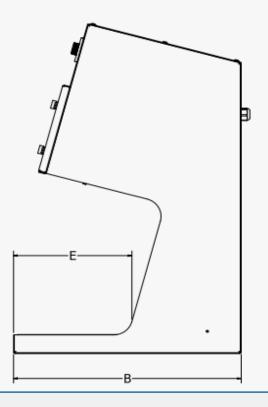

#### **DIMENSIONS**

|       | Overall |         |          | Ventilated Area |         | Power | Volume   |
|-------|---------|---------|----------|-----------------|---------|-------|----------|
| Model | Width A | Depth B | Height C | Width D         | Depth E | kW    | m3/h Nom |
| DF07  | 700     | 600     | 917      | 690             | 300     | 0.17  | 400      |
| DF13  | 1300    | 600     | 917      | 1290            | 300     | 0.34  | 800      |
| DF19  | 1900    | 600     | 917      | 1890            | 300     | 0.51  | 1200     |