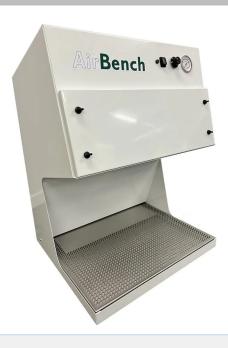

#### **DESCRIPTION**

The AirBench DF range consists of 3 Downflow workstations designed specifically for fume extraction in laboratory or lighter duty environments.

DF units combine the benefits of downdraught extraction with the flexibility of a bench mounted system. Filtration options include specialist carbon blends allowing the capture of a wide range of contaminants. A stainless steel surface protects from more aggressive chemicals while mounting the filters above the workspace avoids filter contamination through spillage.

#### **FEATURES**

- Heavy Duty 1.5mm and 2mm steel
- Fully welded and powder coated
- 3mm stainless steel surface, perforated and welded.
- 50kg surface loading
- Various filtration options
- Designed for laboratory environments