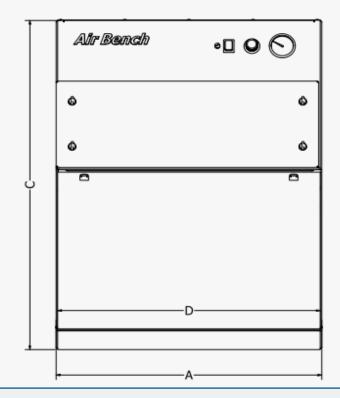

#### **DIMENSIONS**

|       | Overall |         |          | Ventilated Area |         | Power | Volume   |
|-------|---------|---------|----------|-----------------|---------|-------|----------|
| Model | Width A | Depth B | Height C | Width D         | Depth E | kW    | m3/h Nom |
| DF07  | 700     | 600     | 917      | 690             | 300     | 0.17  | 400      |
| DF13  | 1300    | 600     | 917      | 1290            | 300     | 0.34  | 800      |
| DF19  | 1900    | 600     | 917      | 1890            | 300     | 0.51  | 1200     |