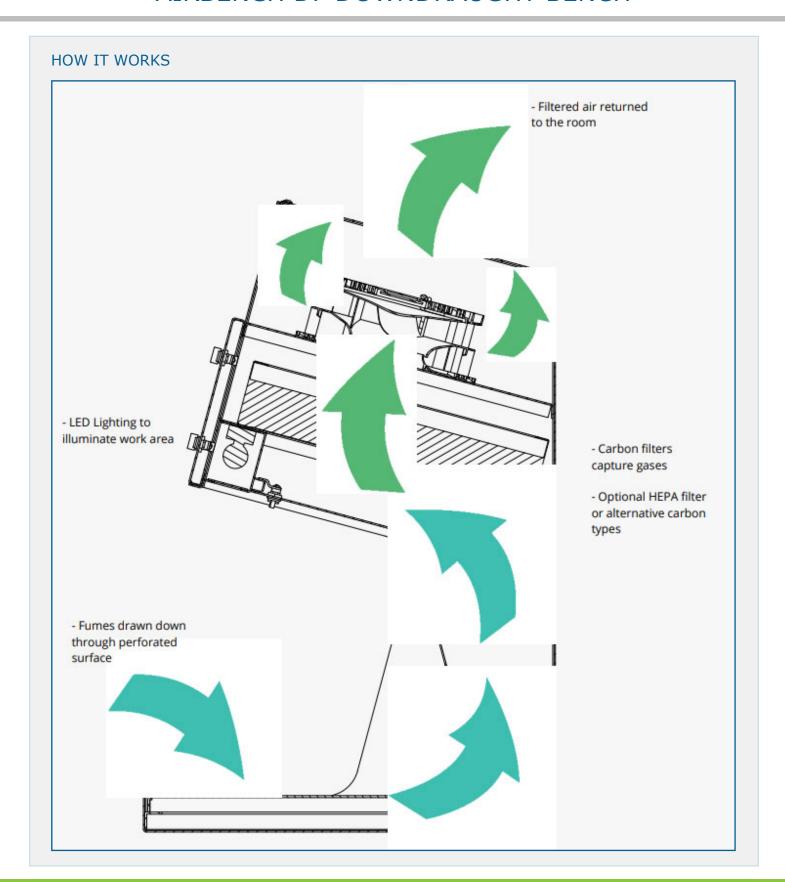

#### **DESCRIPTION**

The AirBench DF range consists of 3 Downflow workstations designed specifically for fume extraction in laboratory or lighter duty environments.

DF units combine the benefits of downdraught extraction with the flexibility of a bench mounted system. Filtration options include specialist carbon blends allowing the capture of a wide range of contaminants. A stainless steel surface protects from more aggressive chemicals while mounting the filters above the workspace avoids filter contamination through spillage.

#### **FEATURES**

- Heavy Duty 1.5mm and 2mm steel
- Fully welded and powder coated
- 3mm stainless steel surface, perforated and welded.
- 50kg surface loading
- Various filtration options
- Designed for laboratory environments