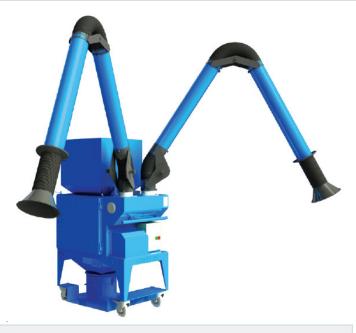

## DESCRIPTION

The Puratron Mobile Dust and Fume Extraction Units are manufactured in two standard sizes and are easily manoeuvred around most factory environments.

PA Series mobile extraction units have been developed to provide a robust, flexible and economical solution to dust control applications in most sectors of U.K. industry. They are self contained units supplied with centrifugal fan, self cleaning auto shakedown filtration, electrical control panel and articulated extraction arms.

## SUPPLIED WITH STANDARD MODELS

- 2 x 3metre long extraction arm with regulating damper and 300mm flared hood.
- 3kw 3,000m³/hr. centrifugal fan.
- 9m² multi pocket polyester needlefelt bag filter.
- Fully automatic filter cleaning by timed shaker.
- Magnahelic pressure differential gauge for filter condition monitoring.
- Dust collection bin with plastic bag liner.
- Electrical control panel requiring 415v 3ph supply.
- 10metres of armoured supply cable.