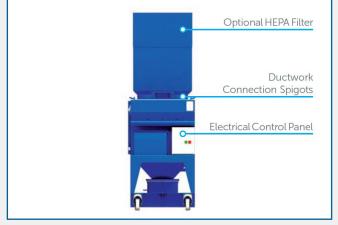

The units are manufactured in two standard sizes and are constructed from powder coated carbon steel or stainless steel. The units are available with options such as flame proof motors, HEPA filtration and carbon filtration.

## SUPPLIED WITH STANDARD MODELS

- 2 x 3metre long extraction arm with regulating damper and 300mm flared hood.
- 3kw 3,000m³/hr. centrifugal fan.
- 9m² multi pocket polyester needlefelt bag filter.
- Fully automatic filter cleaning by timed shaker.
- Magnahelic pressure differential gauge for filter condition monitoring.
- Dust collection bin with plastic bag liner.
- Electrical control panel requiring 415v 3ph supply.
- 10metres of armoured supply cable.