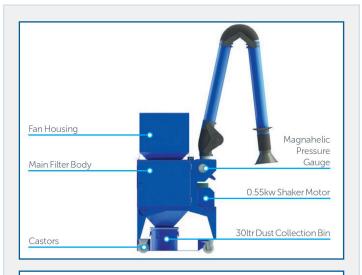

## DESCRIPTION

The Puratron Mobile Dust and Fume Extraction Units are manufactured in two standard sizes and are easily manoeuvred around most factory environments.

PA Series mobile extraction units have been developed to provide a robust, flexible and economical solution to dust control applications in most sectors of U.K. industry. They are self contained units supplied with centrifugal fan, self cleaning auto shakedown filtration, electrical control panel and articulated extraction arms.

## SUPPLIED WITH STANDARD MODELS

- 2 x 3metre long extraction arm with regulating damper and 300mm flared hood.
- 3kw 3,000m³/hr. centrifugal fan.
- 9m² multi pocket polyester needlefelt bag filter.
- Fully automatic filter cleaning by timed shaker.
- Magnahelic pressure differential gauge for filter condition monitoring.
- Dust collection bin with plastic bag liner.
- Electrical control panel requiring 415v 3ph supply.
- 10metres of armoured supply cable.

## TECHNICAL SPECIFICATION

| Model           | PA9-3.0              | PA9-3.0 SS |
|-----------------|----------------------|------------|
| Air Volume      | 3,000m³/hr           |            |
| Motor Power     | 3.0kw                |            |
| Filter          | 9m²PNF               |            |
| Supply          | 415v 3ph             |            |
| Length          | 1020mm               |            |
| Width           | 760mm                |            |
| Height          | 1810mm               |            |
| Height c/w HEPA | 2250mm               |            |
| Weight          | 330kg                | 360kg      |
| Noise Level     | 76db(A)              | 78db(A)    |
| Construction    | Powder Coated<br>M/S | 304 SS     |