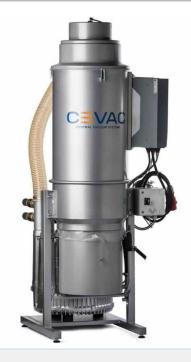

### **DESCRIPTION**

The CEVAC C series is a compact machine that can be equipped with functions usually found on our larger systems.

Features such as automatic filter cleaning, level monitoring, purge valves, filter monitors, etc. can be configured. These machines use motors with IE3 design improving the energy efficiency standard of the system.

The frequency-controlled models are equipped with Lenze frequency converters as standard and can be upgraded to Vacon drives if desired.

# TECHNICAL SPECIFICATION

| Model                    | C-4FA        | C-5FA        |
|--------------------------|--------------|--------------|
| Dimensions<br>WxDxH [mm] | 780x550x1600 | 780x550x1600 |
| Weight (approx.)<br>[kg] | 75           | 95           |
| Voltage [V]              | 400          | 400          |
| Current strength [A]     | 9.5          | 13.3         |
| Power 50Hz [kW]          | 4            | 5.5          |
| Air volume<br>[m3/h]     | 550          | 700          |
| Vacuum [mbar]            | -280         | -280         |
| Filter surface<br>[m2]   | 8.4          | 8.4          |
| Filtration<br>[%BAPTISM] | 98.89        | 98.89        |
| Dust container [I]       | 35           | 35           |
| No. of users             | 1-3          | 1-4          |