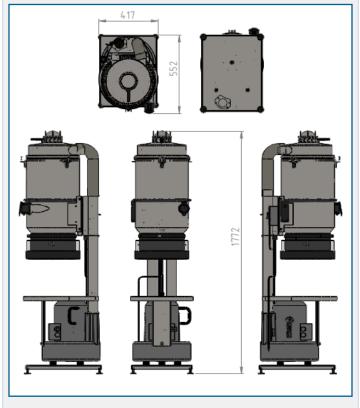

#### **DIMENSIONS DRAWING**

AES OFFER INSTALLATION AND SERVICE SUPPORT FOR ALL EQUIPMENT

### **TECHNICAL SPECIFICATION**

| Dimensions WxLxH       | 550 x 420 x 1770 mm                       |
|------------------------|-------------------------------------------|
| Weight                 | 76 kg                                     |
| Noise Level            | 69dB (without external silencer) *        |
| Voltage                | 230V or 400V 3-phase<br>(0 wire required) |
| Fuse                   | 16A or 10A                                |
| Motor Power            | 4kW, IE3 rated 3-phase motor              |
| Max. Air Flow          | 420 m³/h                                  |
| Max. negative pressure | -280mbar                                  |
| No. of users           | 1-2 (with 32mm hose)                      |