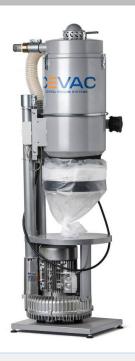

#### **DESCRIPTION**

The CEVAC Basic 4kW vacuum cleaner is a newly developed, effective and user-friendly machine.

Supplied as standard with remote start, a large conical 3m³ polyester filter and manual filter cleaning. The basic has a space-efficient and effective design in terms of performance, making it the perfect solution for smaller systems with 1-2 simultaneous users.

The Basic is suitable for use in various industrial applications such as automotive, paint shops, accommodation, schools, workshops, distribution and in smaller hotels. The machine is also very suitable as a replacement for older 1-phase vacuums.

### **TECHNICAL SPECIFICATION**

| Dimensions WxLxH       | 550 x 420 x 1770 mm                       |
|------------------------|-------------------------------------------|
| Weight                 | 76 kg                                     |
| Noise Level            | 69dB (without external silencer) *        |
| Voltage                | 230V or 400V 3-phase<br>(0 wire required) |
| Fuse                   | 16A or 10A                                |
| Motor Power            | 4kW, IE3 rated 3-phase motor              |
| Max. Air Flow          | 420 m³/h                                  |
| Max. negative pressure | -280mbar                                  |
| No. of users           | 1-2 (with 32mm hose)                      |