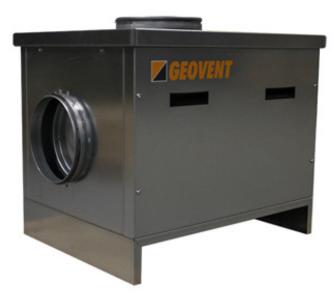

# GEOVENT SOUNDBOX2 SIZE 146 - 630 FOR GEOVENT FANS

### DESCRIPTION

The fans from Geovent can be placed in a fully galvanized sound box, which reduces the noise significantly. At the same time, the fan and the motor are protected from the environment.

The sound box completely encloses the fan and the motor, so noise reduction and protection is maximized. The motor is cooled with air through a grid in the bottom of the sound box.