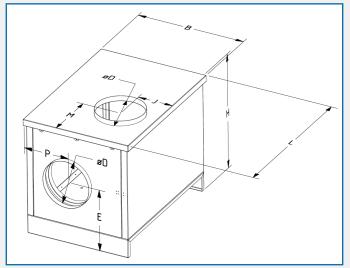

## DIMENSIONS

NOTE: When the fan is built into a soundbox it comes without feet. Custom versions such as AISI 316L are available on request at an additional charge.

## DIMENSIONS FOR SOUNDBOXES

| Туре   | 146/180/200 | 225/250 | 315   | 355/400 | 450/500 | 560/630 |
|--------|-------------|---------|-------|---------|---------|---------|
| В      | 518         | 615     | 715   | 873     | 986     | 1290    |
| Н      | 592         | 652     | 778   | 915     | 1046    | 1277    |
| L      | 685         | 784     | 984   | 1080    | 1272    | 1390    |
| ØD     | 200         | 250     | 315   | 400     | 500     | 630     |
| E      | 330         | 345     | 415   | 485     | 546     | 673     |
| Р      | 226         | 268     | 298   | 354     | 420     | 525     |
| М      | 212/262     | 254     | 335   | 308     | 379     | 429     |
| J      | 169/189     | 205     | 233   | 269     | 318     | 393     |
| Weight | 34 kg       | 42 kg   | 63 kg | 81 kg   | 105 kg  | 155 kg  |