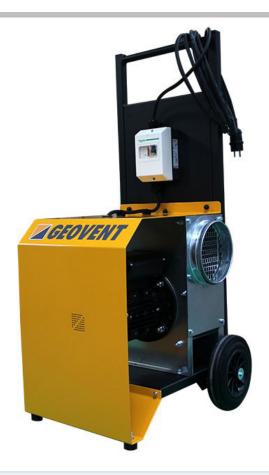

#### **DESCRIPTION**

The Geovent Portable Fan PM-200/PM-225 is suitable for the extraction of welding fumes, vapors etc. in places and rooms where a fixed extraction is not suitable.

For example, it can be used for extraction from - or as an air supply unit to - cargo holds, containers, etc.

The weight of the portable fan is 30 to 35 kgs. A trolley with 2 wheels is available as an optional extra.

# PART CODES

| Part. Code | Description                                                                                                                                                                                                                                    |
|------------|------------------------------------------------------------------------------------------------------------------------------------------------------------------------------------------------------------------------------------------------|
| 31-006H    | PM-200-1 including 10 m Ø160 mm GeoFlex Weld Hose, hood with magnet, thermal protection with breaker and 10 m cable 1 x 230 V with plug.  Airflow max. 2400 m <sup>3</sup> /h, less if the hose is bent. Transport trolley for easy transport. |
|            | Airnow max. 2400 m3/m, less if the nose is bent. Transport trolley for easy transport.                                                                                                                                                         |
| 32-006A    | PM-225-3 including 10 m $\emptyset$ 200 mm GeoFlex Weld Hose, hood with magnet, thermal protection with breaker and 10 m cable 3 x 400 V with CEE plug.                                                                                        |
|            | Airflow max. 2400 m3/h, less if the hose is bent. Transport trolley for easy transport.                                                                                                                                                        |