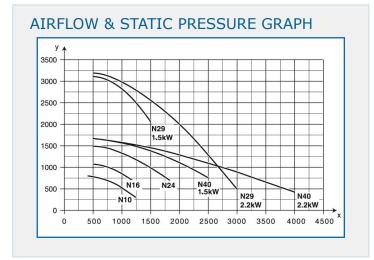

# DIMENSIONS DRAWING 430 091 091 484

| TECHNICAL SPECIFICATION    |                                                                  |  |  |
|----------------------------|------------------------------------------------------------------|--|--|
| Installation               | (Indoor), (Outdoor)                                              |  |  |
| Material                   | Fan casings: Galvanised sheet steel Impeller: Die cast aluminium |  |  |
| Airflow                    | 1500 m³/h                                                        |  |  |
| Capacity<br>(Max. Airflow) | 1500 m³/h                                                        |  |  |
| Power                      | 0.75 kW                                                          |  |  |
| Frequency                  | 50 Hz                                                            |  |  |
| No. of Phases              | 1                                                                |  |  |
| Weight                     | 17 kg                                                            |  |  |