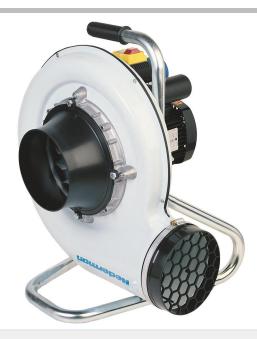

## **DESCRIPTION**

The Nederman Portable Fan N24 is a simple and powerful ventilation unit for service, repairs and other temporary work.

Ideal as an extractor for welding fumes, steam dust or for providing fresh air during work in confined and enclosed spaces. A compact and easy-to-use fan which, in combination with inlet and outlet connections, makes a flexible and versatile unit with a wide range of applications.

# DIMENSIONS DRAWING 430 091 091 484

| TECHNICAL SPECIFICATION    |                                                                  |  |  |
|----------------------------|------------------------------------------------------------------|--|--|
| Installation               | (Indoor), (Outdoor)                                              |  |  |
| Material                   | Fan casings: Galvanised sheet steel Impeller: Die cast aluminium |  |  |
| Airflow                    | 1500 m³/h                                                        |  |  |
| Capacity<br>(Max. Airflow) | 1500 m³/h                                                        |  |  |
| Power                      | 0.75 kW                                                          |  |  |
| Frequency                  | 50 Hz                                                            |  |  |
| No. of Phases              | 1                                                                |  |  |
| Weight                     | 17 kg                                                            |  |  |