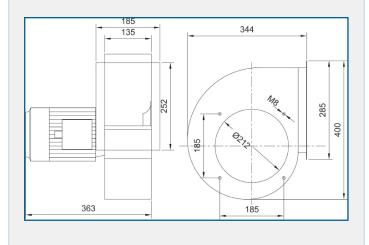

### **TECHNICAL SPECIFICATION**

| Motor Power | 0.75 kW - 4.9A      |
|-------------|---------------------|
| Voltage     | 230 V 1 Ph          |
| Air Volume  | 1400 m³/h           |
| Pressure    | 1.15 kPa @ 1400m³/h |
| Dimensions  | 344 x 363 x 400 mm  |

## DIMENSIONS

AES OFFER INSTALLATION AND SERVICE SUPPORT FOR ALL EQUIPMENT