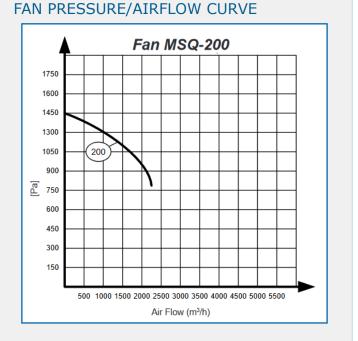

### **TECHNICAL SPECIFICATION**

| Motor Power | 0.75 kW - 4.9A      |
|-------------|---------------------|
| Voltage     | 230 V 1 Ph          |
| Air Volume  | 1400 m³/h           |
| Pressure    | 1.15 kPa @ 1400m³/h |
| Dimensions  | 344 x 363 x 400 mm  |