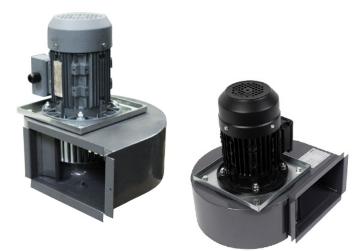

#### DESCRIPTION

The MSQ fan is used for direct connection on a console for WING/COMPACT extraction arms and GTE/GTS hose reels.

The impeller and the high quality motor ensures high performance, low sound level and maximum durability. The fan housing in enameled sheet metal is designed for indoor installations only.

### FEATURES

- The 0.75 kW model is perfectly suited as a stand-alone fan for one ø160 WING/COMPACT arm or one GTS/GTE hose reel up to ø150.
- Minimize the need for expensive duct systems as only one outlet is needed.
- Adaptors available for direct mount on WING/ COMPACT Arms or GTS/GTE Hose Reels.