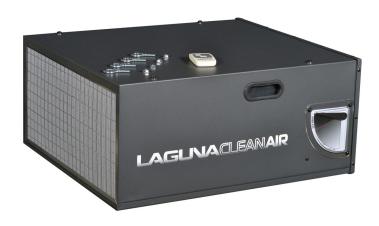

#### **DESCRIPTION**

The Laguna AFLUX12 is designed to recycle the air in a large workshop space. To achieve a high level of performance it is recommended the volume of air in the workshop is cycled a minimum of 10 times per hour. The electrostatic outer filter catches the large particles and acts as the first line of defence. The inner filter then captures all other particles down to 1 micron ensuring clean air output.

An air filter indicator monitors and alerts when the filter requires cleaning, ensuring optimal performance. Both filters are very easy to replace. The outer filter is washable.

#### **FEATURES**

- 4 eye bolts for ceiling suspension
- 4 foam feet for bench mounting
- Remote control hand unit with batteries
- 1.8 m power cable with UK 3 pin plug
- Coutdown timer settings (from 30 minutes to 4 hours)
- 3 speeds