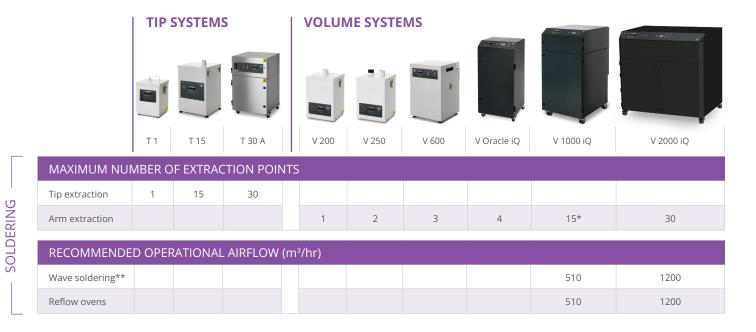

## ELECTRONICS FUME EXTRACTION

Product selection chart, find your application and system below.

\* Using 32mm arms and low demand installation. Please speak to your sales representative for further guidance.

\*\* Wave solder applications generate large quantities of particulate and therefore BOFA recommends the use of inline filters (ILFs) to reduce replacement filter costs. For example, the V 2000 iQ would be accompanied by 2 x ILF 600.