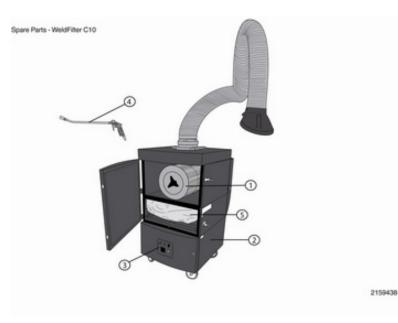

| Position No | Description                        | Spare Part No | Qty |
|-------------|------------------------------------|---------------|-----|
| 1           | Filter Cartridge PTFE for C10/C20  | 12375379      | 1   |
| 2           | Motor for C10 230V1ph 50Hz, 1,1 kW | 12375396      | 1   |
| 3           | Control Panel C10 230V 1Ph 50Hz    | 12375393      | 1   |
| 4           | Compressed air gun, C10/C20        | 12375382      | 1   |
| 5           | Plastic bags for C10/C20, 10pcs    | 12375392      | 1   |