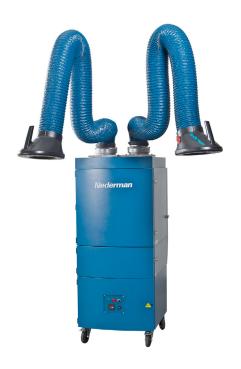

## **DESCRIPTION**

WeldFilter mobile filter unit for light welding extraction applications.

- Easy to move and position
- Includes 3 meter (10 ft.) long Extraction Arm Original.
- Two cleanable filters with high filtration efficiency and easy to replace
- · Service hour meter
- Alarm for low air flow (time to clean or replace the cartridge)