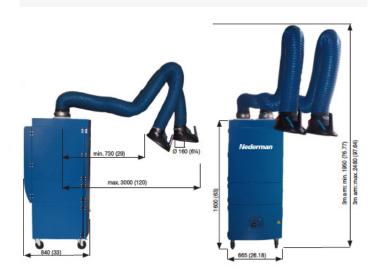

## **DESCRIPTION**

WeldFilter mobile filter unit for light welding extraction applications.

- Easy to move and position
- Includes 3 meter (10 ft.) long Extraction Arm Original.
- Two cleanable filters with high filtration efficiency and easy to replace
- · Service hour meter
- Alarm for low air flow (time to clean or replace the cartridge)

| Arm<br>length<br>m (ft.) | Arm<br>Ø, mm (in.) | Max. airflow <sup>1)</sup> ,<br>m³/h (cfm) | Filter<br>efficiency,<br>% | Filter area,<br>m² (sq. ft.) | Voltage, V/<br>electrical<br>plug | Power,<br>kW (Hp) | Frequency,<br>Hz | Phase | Noice level<br>dB (A) | Weight,<br>kg (lbs) | Part no. |
|--------------------------|--------------------|--------------------------------------------|----------------------------|------------------------------|-----------------------------------|-------------------|------------------|-------|-----------------------|---------------------|----------|
| 3 (10)                   | 160 (6 1/4)        | 2 x 500-900<br>(300-530)                   | ≥99                        | 2 x 12 (125)                 | 400/EUR <sup>2)</sup>             | 2.2 (3.0)         | 50               | 3     | 75                    | 245 (540)           | 12621151 |
| 3 (10)                   | 160 (6 1/4)        | 2 x 500-900<br>(300-530)                   | ≥99                        | 2 x 12 (125)                 | 200/JP <sup>2)</sup>              | 2.2 (3.0)         | 50               | 3     | 75                    | 245 (540)           | 12621251 |
| 3 (10)                   | 160 (6 1/4)        | 2 x 500-900<br>(300-530)                   | ≥99                        | 2 x 12 (125)                 | 200/JP <sup>2)</sup>              | 2.2 (3.0)         | 60               | 3     | 75                    | 245 (540)           | 12621351 |