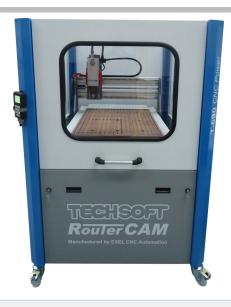

# TechSoft RouterCAM 690

## **DESCRIPTION**

With most of the benefits of the larger machines, this compact new addition to the range is the perfect choice where space is at a premium, or high power routing capability is needed on a tight budget.

#### **FEATURES**

- Easily Programmable CNC Routing
- Clever Software For Ease Of Use And Enhanced Learning
- Accurate Tooling And Positioning Giving Exceptional Results And Fine Finishes
- Generous Work Area On A Large Machine
- Vacuum Bed Function To Hold Work.
- Built In Hand Controller.
- Supports Timber, Plastics And Light Alloys. Some Slate And Marble Support.