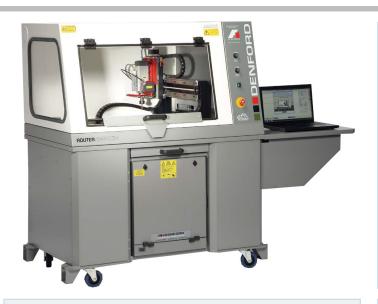

# ROUTER 2600 & 2600 PRO 3 AXIS CNC ROUTER

#### **DESCRIPTION**

A 3 axis CNC Router with totally enclosed interlocking guard, suitable for all levels of education and training. With its large capacity the Router 2600 is ideal for cutting a range of resistant materials such as hard and soft wood, plastic, modelling foam, acrylic and prototyping material. In addition, the Router 2600 Pro can cut non-ferrous metals.

#### **ADDITIONAL BENEFITS**

The worktop size means that the unit would fit well on a workbench or on the optional universal machine bench with castors.

**Note: Only Pro model cuts non-ferrous metals.** 