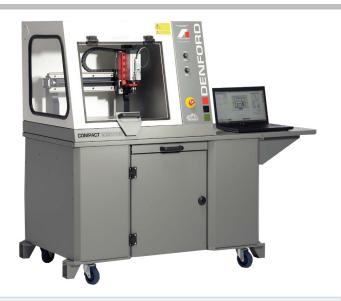

# COMPACT 1000 PRO METAL CUTTING 3 AXIS CNC ROUTER

| TECHNICAL SPECIFICATION |                    |
|-------------------------|--------------------|
| Axis Travel             | 400 x 240 x 110 mm |
| Table Area              | 400 x 240 mm       |
| Spindle Speed           | Max 24000 rpm      |
| Maximum Feed Rate       | 5000 mm/min        |
| Spindle Motor           | 1.0kW              |
| Weight                  | 116 kg             |
| Dimensions              | 875 x 765 x 675 mm |

### **DESCRIPTION**

A compact 3 axis CNC Router with totally enclosed interlocking guard, suitable for all levels of education and training. The Compact 1000 Pro is ideal for cutting a range of resistant materials such as hard and soft wood, plastic, modelling foam, acrylic and prototyping materials, as well as non-ferrous metals.