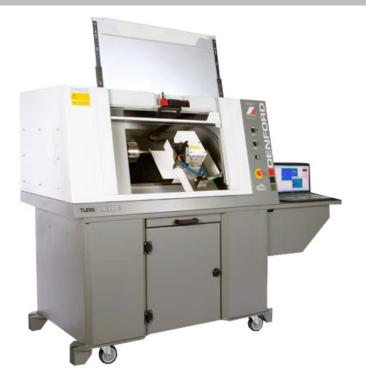

# TURN 370 PRO CNC LATHE

#### ADDITIONAL BENEFITS

The Turn 370 Pro CNC Lathe is mounted to a large workbench. The Matching heavy duty Machine Bench gives the 370 Pro the ability to move on castors around your enviroment.

### DESCRIPTION

A high capacity 2 axis CNC Lathe complete with flood coolant and industrial cabinet base and totally enclosed high-visibility interlocking guard, suitable for all levels of education and training. Programmable spindle speeds and feedrates make the Turn 370 PRO ideal for cutting a range of resistant materials such as wax, plastic, acrylic, free cutting alloys, aluminum and steel.