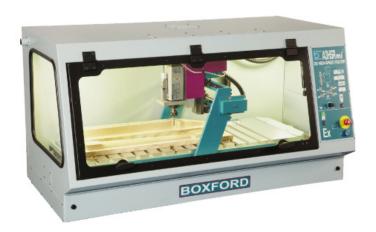

### **DESCRIPTION**

The A3HSRi2EX Bench-top CNC Router is suitable for use machining hardwood, softwoods, manufactured boards, plastics and synthetics

The machine is housed in a totally enclosed cabinet and features an integrated electronic controller that facilitates easier movement between rooms.

The A3HSRi2EX has an taller Z-Axis, to facilitate the matching of timber products.

The powerful 1kw variable speed spindle motor facilitates the high speed machining of products

The machine is capable of 8.5m/min true 3D Motion.

#### ADDITIONAL BENEFITS

The PC controlled router has precision ground linear slides on all axes. The router features a high-end machine controller that uses the latest motion control technology to produce smooth and fast 3D movement.