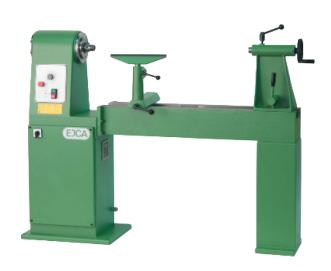

#### **DESCRIPTION**

The TSL30 woodworking lathe is a high quality and robust machine made from heavy duty steel and cast iron.

Comes equipped with Drive centre, Rotating-Point Centre, Collect Chuck Attachment (Diameter 150mm) and Fence (300mm).

#### **FEATURES**

- Variable speed control
- Forward/reverse switches
- Perforated spindle, conical precision ball bearing mounted
- Easily positioned tool rest using exocentric front bar
- Perforated rear puppet for deep hole drills
- Easy front access to the turning chisel
- Supplied with emergency foot stop