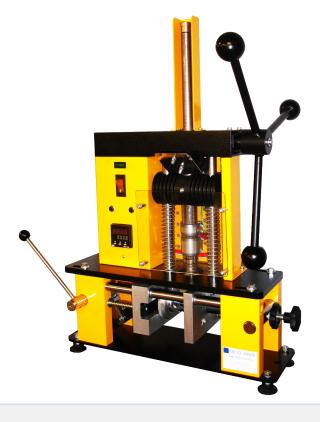

#### **DESCRIPTION**

The 25 Injection Moulder from C.R. Clarke is an ideal machine for producing dense, functional and intricate parts for projects. The machine can mould up to 25g of suitable thermo-plastic, and is an ideal compliment to CNC milling for mould production.

#### **FEATURES**

- Temperature controlled heating barrel
- Rack and pinion arm
- Over-centre mould closing system
- Automatic product releasing system
- Calibrated ram to assist determining product volumes
- Supplied with 2kg of PE granules