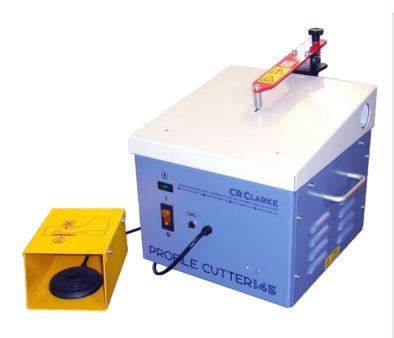

## **DESCRIPTION**

The Profile Router 145 trims light gauge vacuum formed parts up to 3mm in thickness easily, quickly and safetly.

### **INCLUDED**

**Dimensions** 

Weight

- 145 Profile router
- Fence/guard for blade protection
- Swarf collection duct
- Housed foot switch

# **FEATURES**

- Combined adjustable and robust fence/guard for trimming fine details with or without flanges up to 6mm (0.25in) without changing tooling
- Industrial single phase, balanced and fan cooled motor
- Swarf collection duct for connection to an existing extraction unit (not essential to operation)
- Angled work support table
- Foot switch operated for safety, allowing both hands to control the work during cutting