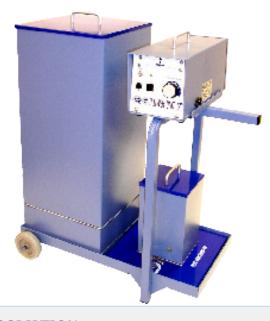

#### **DESCRIPTION**

The Plastic Dip Coating Kit 120K comprises a variable speed low-pressure blowing unit 120 type coupled to two Fluidised Baths (one 50L capacity 300 type and one 5L capacity 150 type) and mounted on a specialist stand unit.

### **INCLUDES**

- Fluidised bath 300
- Fluidised Bath 150
- Blower/Suction unit 120
- Stand/Trolley for 120K Plastic Dip Coating Kit

#### FLUIDISED BATH 300 SPECIFICATIONS

- 50 Litre (2cu ft) static volume
- Integral plenum box
- Reinforced porous membrane
- Blower/Suction unit 120 proves the high volume low pressure air required for fluidising (air from a compressor is not suitable)
- Mobile stand (pictured above) is available for the 300, 150 and 120