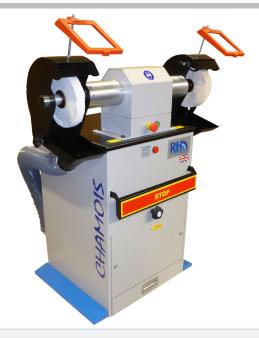

# RJH EXTRACTION MOUNTED CHAMOIS POLISHER

### **DESCRIPTION**

A double ended polisher mounted with an integrated dust extraction unit, built on a robust steel base unit. This RJH Extraction-mounted CHAMOIS Polisher is ideal for use in schools and colleges. It complies with the UK COSHH regulations.

#### **FEATURES**

- · Heavy duty adjustable polycarbonate eye shields
- No-volt overload push button controls
- Large adjustable mop guards
- Comes supplied with two mops one stitched calico and one loose leaf
- 110V control circuit
- Motor thermal overload protection
- Protective sleeves on taper nose on both sides of the mop