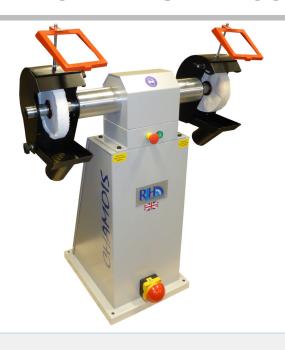

## **DESCRIPTION**

A double ended polisher, pedestal mounted on a robust steel base unit. Supplied with a large amount of safety features and many optional refinements are available. Includes a set of polishing mops.

### **FEATURES**

- No volt overload push button starter
- Motor thermal overload protection
- Heavy duty adjustable polycarbonate eye shields
- Large adjustable mop guards
- Foot stop
- Protective sleeves on taper nose on both sides of the mop