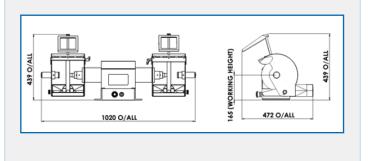

# TECHNICAL SPECIFICATION

| Dimensions (HxWxD) | 439 x 1020 x 472 mm                |  |
|--------------------|------------------------------------|--|
| Weight             | 45 kg                              |  |
| Motor              | 1.1 kW                             |  |
| Motor Speed        | 3 ph: 1440 rpm<br>1 ph: 1415 rpm   |  |
| Power Requirements | 400V/3 ph/50 Hz<br>230V/1 ph/50 Hz |  |
| Mop Size           | 200mm diameter x<br>25mm wide      |  |
| Equipment Type     | Bench Mounted                      |  |
| Spindle            | 20mm diameter                      |  |

### **DIMENSIONS DRAWING**