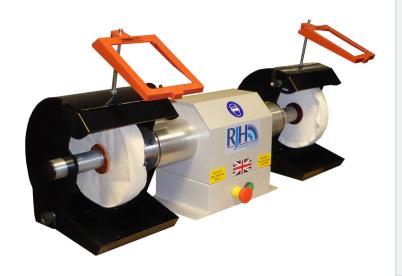

#### **DESCRIPTION**

A double ended polisher, bench mounted on a robust steel base unit. The RJH CHAMOIS Bench-mounted Polisher is ideal for use in schools and colleges. It complies with UK COSHH regulations.

#### **FEATURES**

- Double mounted end polishers and adjustable dust collection hoppers.
- Heavy duty polycarbonate eye shields
- No-volt overload push button controls
- Large adjustable mop guards
- Comes supplied with two mops one stitched calico and one loose leaf
- Non latching foot switch