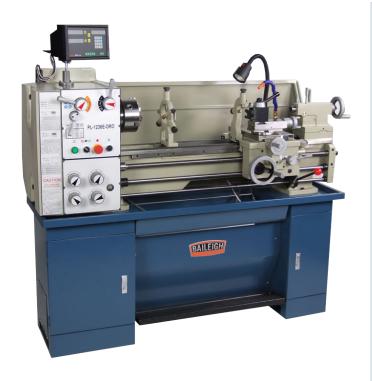

# BAILEIGH PL-1236E-DRO PRECISION METAL LATHE

### **DESCRIPTION**

Powered by 220v single phase the Baileigh Industrial PL-1236E-DRO allows the operator to choose what voltage will suit their needs the best.

Because of its versatile voltage options as well as the integrated digital readout, the PL-1236E-DRO is the perfect choice for small fabricators, schools, or garages.

The PL-1236E-DRO has an easy to use gear system that allows for taping, turning, and polishing with a range of 9 speeds from 70 to 1400 RPM. To ensure that all cuts are precise, all ways are ground and hardened to ensure long life. They also have adjustable gibs to make sure they slide as free as possible with no binding.

#### **FEATURES**

- Digital Read Out
- Three and Four Jaw Chucks
- Steady Rest
- Follow Rest
- Halogen Work Light
- Coolant System
- Foot Break