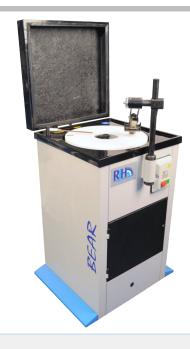

# RJH BEAR 1 TOOLGRINDER

# **DESCRIPTION**

The RJH Bear 1 Toolgrinder will further enhance the reputation of RJH as the leading supplier of fine purpose-built tool grinding machines for Educational and Training Environments.

The Bear saves time for the technician and eliminates manual grinding variability. It complies with the European Machinery Directive and with the BS 4163:2014 "Health and Safety for Design and Technology in schools and similar establishments" regulations.

### **FEATURES**

- Produces an accurate angle on the tool, which can be pre-set and repeated for a full batch of tools
- Controlled 140rpm wheel speed
- Force-fed recirculatory coolant system with antispill tray
- Integral oil reservoir with filter (5 litres of oil is supplied)
- Tool holder for chisels and plane blades up to 60mm wide
- Centre swivel arm with vernier adjustment to ensure square and even contact between the tool and the wheel
- Base cabinet with lockable access door
- Supplied with 406mm diameter x 32mm wide grinding wheel
- Supplied with 5 litres of honing oil