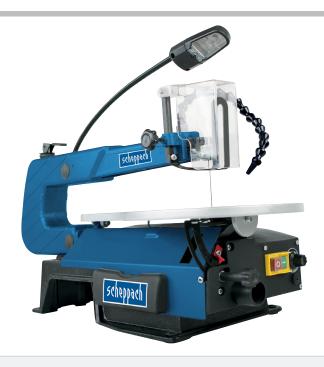

### **DESCRIPTION**

This variable speed SD 1600v scroll saw sets performance standards for all hobby craft and model making machines. The steel and cast iron construction eliminates vibration whilst the variable speed motor keeps you in complete control, whatever the material you are cutting. Perfect for every home and light industrial workshop.

## **FEATURES**

- Sturdy solid construction
- Cutting length/height 400/50mm
- Variable speed 400 / 1600 rpm
- Table tilt adjustment 0 45 degrees
- Halogen light for easy line cutting
- Sawblade length 133mm
- Takes all pin and coping saw type blades
- Dust blower fitted as standard

#### **INCLUDED**

- Variable Speed Control
- Tilting Table
- Dust Blower
- Integral Work Light