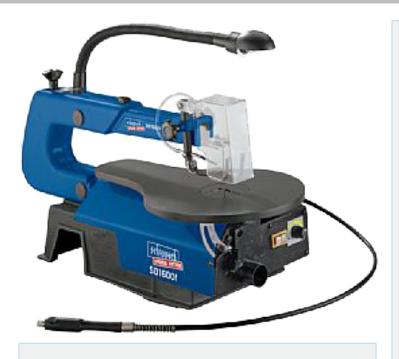

# SCHEPPACH SD1600f VARIABLE SPEED SCROLLSAW

#### **DESCRIPTION**

This variable speed sd 1600f (deco-flex) scroll saw sets performance standards for all hobby craft and model making machines. The steel and cast iron construction eliminates vibration whilst the variable speed motor keeps you in complete control, whatever the material you are cutting. Perfect for every home and light industrial workshop.

## **FEATURES**

- Sturdy solid construction
- Cutting length/height 400/50mm
- Variable speed 400 / 1600 rpm
- Table tilt adjustment 0 45 degrees
- Halogen light for easy line cutting
- Sawblade length 133mm
- Takes all pin and coping saw type blades
- Dust blower fitted as standard

#### **INCLUDED**

- Variable Speed Control
- Tilting Table
- Dust Blower
- Integral Work Light