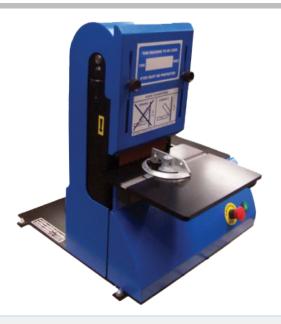

### DESCRIPTION

The RJH Deer Bench-Mounted Bandfacer has been developed in co-operation with practitioners in Design & Technology education, and incorporates many improvements in styling, safety and finish. Particular attention has been given to noise reduction, ergonomic design and user-friendly features and stop controls.

The Deer is suitable for use on wood, acrylic and metal and quick action calibrated table and adjustable protractor guide. This machine carries a two year warranty and is supplied with a comprehensive operating manual.

#### **FEATURES**

- Fully compliant with the European Machinery Directive and BS 4163:2007
- Calibrated tilting table for operating positions between 90 degrees and 135 degrees
- Adjustable protractor guide
- Duplex cams for quick-change belt replacement and alignment
- Supplied with 150mm x 1090mm aluminium oxide abrasive belt
- No-volt overload push-button starter
- 110 volt control circuit
- Full guarding including adjustable front belt guard for maximum finger protection
- Comprehensive operating manual

## TECHNICAL SPECIFICATION

| Motor                     | 1PH 0.75 kW<br>3PH 1.5 kW        |
|---------------------------|----------------------------------|
| Motor Speed               | 1500 RPM                         |
| Electrical Supply         | 1PH 230V, 50Hz<br>3PH 400V, 50Hz |
| Belt Size (W x L)         | 150 x 1090 mm                    |
| Belt Speed                | 6.5 m/sec                        |
| Work Table Size (W x D)   | 278 x 226 mm                     |
| Weight                    | 77 kg                            |
| Dimensions (W x D x H) mm | 580 x 565 x 585                  |
| Table Tilt                | 90° and 165°                     |
| Working Height            | 300 mm                           |