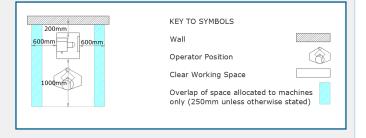

1090 mm                    |
| Belt Speed                | 6.5 m/sec                        |
| Work Table Size (W x D)   | 278 x 226 mm                     |
| Weight                    | 77 kg                            |
| Dimensions (W x D x H) mm | 580 x 565 x 585                  |
| Table Tilt                | 90° and 165°                     |
| Working Height            | 300 mm                           |

#### **OPTIONAL REFINEMENTS**

- 3000rpm version for metalwork only
- Flexible LED Light
- Lockable triple pole isolator
- Lockable `E' Stop

#### AES PART CODE/ORDERING TABLE

| RJH Deer Bench-Mounted<br>Bandfacer (1PH) | WE-BS01-001 |
|-------------------------------------------|-------------|
| RJH Deer Bench-Mounted<br>Bandfacer (3PH) | WE-BS01-003 |

# SAFE WORKING AREA



## AES OFFER INSTALLATION AND SERVICE SUPPORT FOR ALL EQUIPMENT