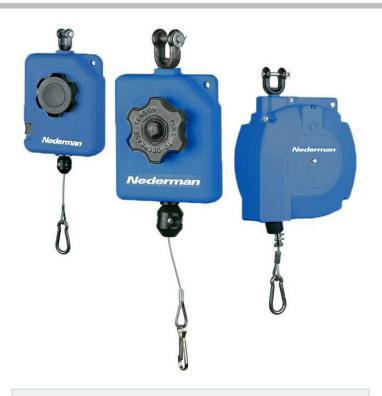

### **DESCRIPTION**

Series 810 balancer makes the tool weightless and minimizes the strain on the operator. The balancer comes in three different models and in nine weight classes, with a span from 0.5 kg to 10.9 kg (1 lb to 24 lb).

**FEATURES** 

mounting

Designed with safety-chain mounting point
Convenient snap-type tool clip
With clevis and pin shackle for quick and easy