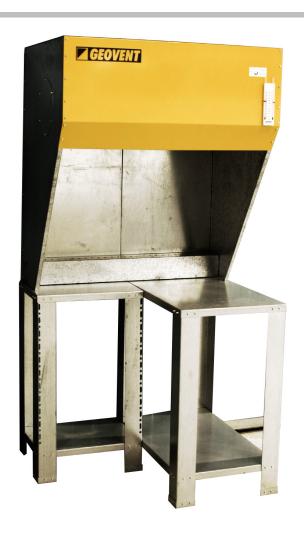

## GEOVENT TORNADO HOOD FOR PAINTSHOPS

## **DESCRIPTION**

Designed to a high specification for the Danish Maritime Occupational Health Service, the Tornado hood is a versatile extraction system for the removal of toxic vapours from paint and other solvents.

The hood works by injecting pilot air into the system and then drawing the fume away from use via a powerful extractor fan.

The vortex created by the hood extractors the fume away from the operators breathing zone. The outlet of the hood feeds outdoors into the open.