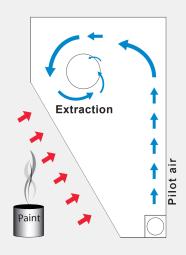

The hood works by injecting pilot air into the system and then drawing the fume away from use via a powerful extractor fan.

The vortex created by the hood extractors the fume away from the operators breathing zone. The outlet of the hood feeds outdoors into the open.