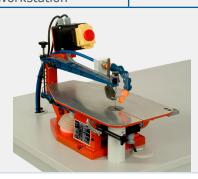

#### **DESCRIPTION**

Fretsaw workstation with dedicated Frex cyclonic dust extraction unit.

Complete with footswitch operation and electrical interlock between the extraction unit and both Hegner fretraws

## **INCLUDED**

- Sturdy steel constructed bench
- 2 x Hegner Fretsaws with Frex extraction
- Easy use emergency stop and safety system
- Dust seperation chamber
- Dual footswitches