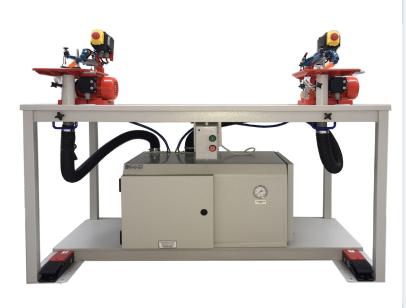

# HEGNER AUTO EXTRACTION FRETSAW WORKSTATION

## TECHNICAL SPECIFICATION

Hegner Auto Extraction Fretsaw Workstation

Dimensions

1500 x 800 x 805mm

#### **DESCRIPTION**

Fretsaw workstation with dedicated Frex cyclonic dust extraction unit.

Complete with footswitch operation and electrical interlock between the extraction unit and both Hegner fretraws

## **INCLUDED**

- Sturdy steel constructed bench
- 2 x Hegner Fretsaws with Frex extraction
- Easy use emergency stop and safety system
- Dust seperation chamber
- Dual footswitches