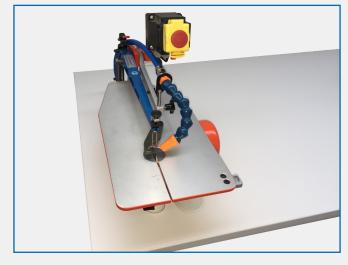

#### **DESCRIPTION**

Fretsaw workstation with dedicated Frex cyclonic dust extraction unit.

Complete with footswitch operation and electrical interlock between the extraction unit and both Hegner fretraws

## **INCLUDED**

- Sturdy steel constructed bench
- 2 x Hegner Fretsaws with Frex extraction
- Easy use emergency stop and safety system
- Dust seperation chamber
- Dual footswitches