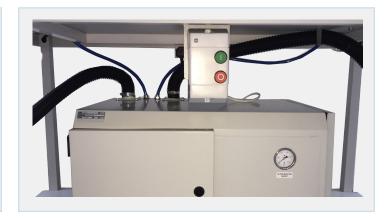

#### **DESCRIPTION**

Fretsaw workstation with dedicated Frex cyclonic dust extraction unit.

Complete with footswitch operation and electrical interlock between the extraction unit and both Hegner fretraws

Prevents use of the fretsaws when the extraction unit is not operational.

In line with HSG258 dust extraction guidelines.

### **FEATURES**

- 230V 13A Fused Switch-Disconnector
- Low noise Frex extraction system
- Footswitch Operation
- Dust seperation chamber